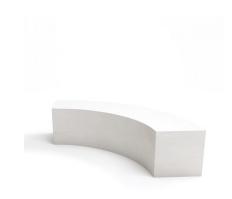

## **BENCHES: S CURVO**

| Categories: BENCHES, URBAN DESIGN

## **PRODUCT DESCRIPTION**

Designer: Veronica Martinez

Fiber-reinforced composite material made of a polyester resin and marble powder particularly resistant to wear and to atmospheric agents.

Scratches and accidental damages can also be easily repaired thanks to the appropriate kits (available on request). Hypergranite is finally available in different colours.

## Max dimensions:

Height: 410 mm Length: 1330 mm Width: 1187 mm Outer radius: 1343 mm

Material: <u>Hypergranite</u>
Available also in the **UHPC** version.