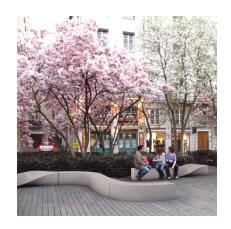

## **BENCHES: S CURVO**



| Categories: BENCHES, URBAN DESIGN

## **PRODUCT DESCRIPTION**

Designer: Veronica Martinez

Fiber-reinforced composite material made of a polyester resin and marble powder particularly resistant to wear and to atmospheric agents.

Scratches and accidental damages can also be easily repaired thanks to the appropriate kits (available on request). Hypergranite is finally available in different colours.

## Max dimensions:

Height: 410 mm Length: 1330 mm Width: 1187 mm Outer radius: 1343 mm

Material: <u>Hypergranite</u>
Available also in the **UHPC** version.



## GALLERY IMAGES