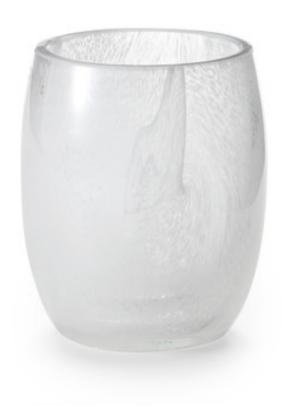

## **BIANCA TUMBLER**

Produced by our glassworks in Florence, this milky white glass has translucent, cloudlike effects. The expertly blown swirls are the unmistakable signature of hand-crafted, mouth-blown glass. Made In Italy. Please be aware that tiny bubbles may randomly appear within an item. This is part of the handmade nature of our production and is not considered defective.

| MATERIAL       | COLOR       | COUNTRY OF ORIGIN |         |
|----------------|-------------|-------------------|---------|
| Glass          | White Swirl | Italy             |         |
|                |             |                   |         |
| ITEM           | NUMBER      | LXWXH (in)        | WT (lb) |
| Bianca Tumbler | 50324       | 3" x 3" x 4"      | 2 LB    |