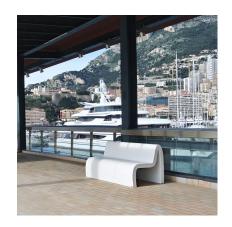

## PRODUCT DESCRIPTION

Designer: Stéphane Chapelet

Fiber-reinforced material made in polyester resin and marble powders, particularly resistant to wear and atmospheric agents. Scratches and any accidental damages can be easily repaired with our kit, available on demand. Hypergranite is available in different colours.

Inside the bench there is a support frame made in stainless steel AISI 316 (50/10 thickness). Under the bench 4 plates, with an element dim. 10x20 for the fixing to the ground through specific bolts (not provided), are fixed with 2 M8 countersunk screws.

## Max dimensions:

Height: **450 mm**Height of the seat: **820 mm**Lenght: **1800 mm**Weight of the structure: **19 kg** 

Material: <u>Hypergranite</u>
Available also in the **UHPC** version.



## **GALLERY IMAGES**