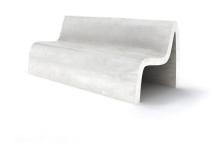

## PRODUCT DESCRIPTION

Designer: Stéphane Chapelet

Fiber-reinforced material made in polyester resin and marble powders, particularly resistant to wear and atmospheric agents. Scratches and any accidental damages can be easily repaired with our kit, available on demand. Hypergranite is available in different colours.

## Max dimensions:

Height: **450 mm**Height of the seat: **820 mm**Lenght: **1800 mm**Weight of the structure: **19 kg** 

Material: <u>Hypergranite</u>
Available also in the **UHPC** version.