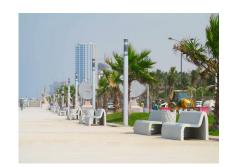

PRODUCT DESCRIPTION

Designer: Stéphane Chapelet

Fiber-reinforced material made in polyester resin and marble powders, particularly resistant to wear and atmospheric agents. Scratches and any accidental damages can be easily repaired with our kit, available on demand. Hypergranite is available in different colours.

Inside the bench there is a support frame made in stainless steel AISI 316 (50/10 thickness). Under the bench 4 plates, with an element dim. 10x20 for the fixing to the ground through specific bolts (not provided), are fixed with 2 M8 countersunk screws.

## Max dimensions:

Height: **450 mm**Height of the seat: **820 mm**Lenght: **1800 mm**Weight of the structure: **19 kg** 

Material: <u>Hypergranite</u>
Available also in the **UHPC** version.



## **GALLERY IMAGES**