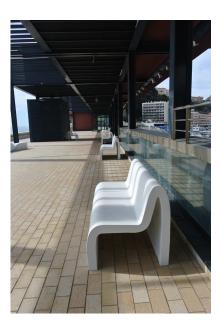

## PRODUCT DESCRIPTION

Designer: Stéphane Chapelet

Fiber-reinforced material made in polyester resin and marble powders, particularly resistant to wear and atmospheric agents. Scratches and any accidental damages can be easily repaired with our kit, available on demand. Hypergranite is available in different colours.

Inside the bench there is a support frame made in stainless steel AISI 316 (50/10 thickness). Under the bench 4 plates, with an element dim. 10x20 for the fixing to the ground through specific bolts (not provided), are fixed with 2 M8 countersunk screws.

## Max dimensions:

Height: **450 mm**Height of the seat: **820 mm**Lenght: **1800 mm**Weight of the structure: **19 kg** 

Material: <u>Hypergranite</u>
Available also in the **UHPC** version.



## **GALLERY IMAGES**