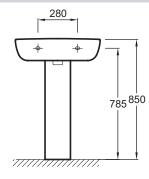

## **Optional products**

- 18565W: Pedestal
- 18566W: Semi-pedestal

#### **Technical drawing**

Jacob Delafor PARIS

Product Specification: Compact washbasin 60 cm. E4700. Collection: ODÉON UP. DIMENSIONS: 60 x 44 cm. WEIGHT: 15.4 kg. MATERIAL: Ceramic. INSTALLATION TYPE: Self-supporting. FAUCET DRILLING: 1 tap hole, 2 optional holes. TAP DRILLING: 1 tap hole. INSTALLATION: COMPACT. OVERFLOW: With overflow hole. PRODUCT INCLUDED: (Tap not included). RECOMMENDED TAPS: Aleo, a stylish, affordable range.