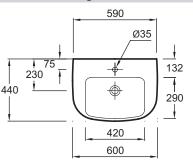

## **Features**

- DIMENSIONS: 60 x 44 cm
- MATERIAL: Ceramic
- FAUCET DRILLING: 1 tap hole, 2 optional holes
- INSTALLATION: COMPACT
- PRODUCT INCLUDED: (Tap not included)

#### **Technical drawing**

Jacob Delafor PARIS

Product Specification: Compact washbasin 60 cm. E4700. Collection: ODÉON UP. DIMENSIONS: 60 x 44 cm. WEIGHT: 15.4 kg. MATERIAL: Ceramic. INSTALLATION TYPE: Self-supporting. FAUCET DRILLING: 1 tap hole, 2 optional holes. TAP DRILLING: 1 tap hole. INSTALLATION: COMPACT. OVERFLOW: With overflow hole. PRODUCT INCLUDED: (Tap not included). RECOMMENDED TAPS: Aleo, a stylish, affordable range.