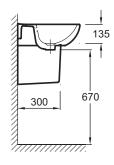

#### **Technical drawing**

Jacob Delafor PARIS

Product Specification: Compact washbasin 60 cm. E4700. Collection: ODÉON UP. DIMENSIONS: 60 x 44 cm. WEIGHT: 15.4 kg. MATERIAL: Ceramic. INSTALLATION TYPE: Self-supporting. FAUCET DRILLING: 1 tap hole, 2 optional holes. TAP DRILLING: 1 tap hole. INSTALLATION: COMPACT. OVERFLOW: With overflow hole. PRODUCT INCLUDED: (Tap not included). RECOMMENDED TAPS: Aleo, a stylish, affordable range.