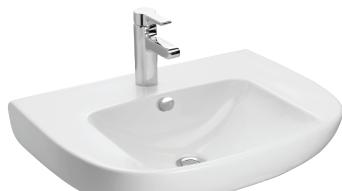

# ODÉON UP - Compact washbasin 60 cm

## **Features**

- DIMENSIONS: 60 x 44 cm
- MATERIAL: Ceramic
- FAUCET DRILLING: 1 tap hole, 2 optional holes
- INSTALLATION: COMPACT
- PRODUCT INCLUDED: (Tap not included)