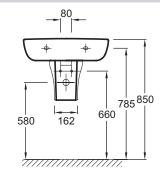

## **Optional products**

- 18565W: Pedestal
- 18566W: Semi-pedestal

#### **Technical drawing**

Jacob Delafor PARIS

Product Specification: Compact washbasin 60 cm. E4700. Collection: ODÉON UP. DIMENSIONS: 60 x 44 cm. WEIGHT: 15.4 kg. MATERIAL: Ceramic. INSTALLATION TYPE: Self-supporting. FAUCET DRILLING: 1 tap hole, 2 optional holes. TAP DRILLING: 1 tap hole. INSTALLATION: COMPACT. OVERFLOW: With overflow hole. PRODUCT INCLUDED: (Tap not included). RECOMMENDED TAPS: Aleo, a stylish, affordable range.