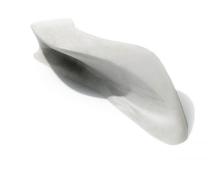

## **BENCHES: BAY**

| Categories: BENCHES, URBAN DESIGN

## PRODUCT DESCRIPTION

Designer: Stéphane Chapelet

Fiber-reinforced composite material made of a polyester resin and marble powder particularly resistant to wear and to atmospheric agents.

Scratches and accidental damages can also be easily repaired thanks to the appropriate kits (available on request). Hypergranite is finally available in different colours.

## Max dimensions:

Height: **480 mm** Lenght: **2480 mm** Width: **892 mm** 

Material: **Hypergranite**Available also in the **UHPC** version.