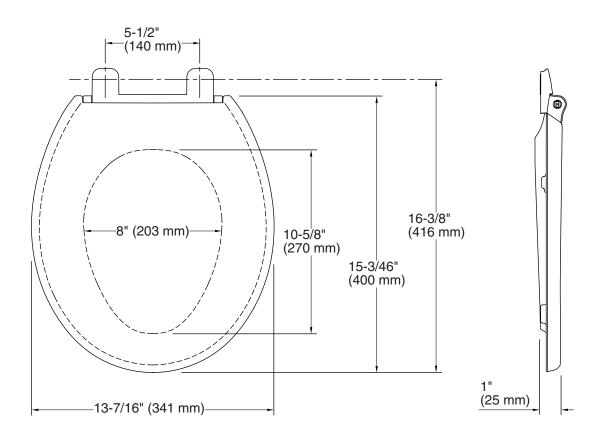

### **Technical Information**

All product dimensions are nominal.

Seat shape type: Round-front

Seat front type: Closed-front

Seat-mounting holes: 5-1/2" (140 mm)