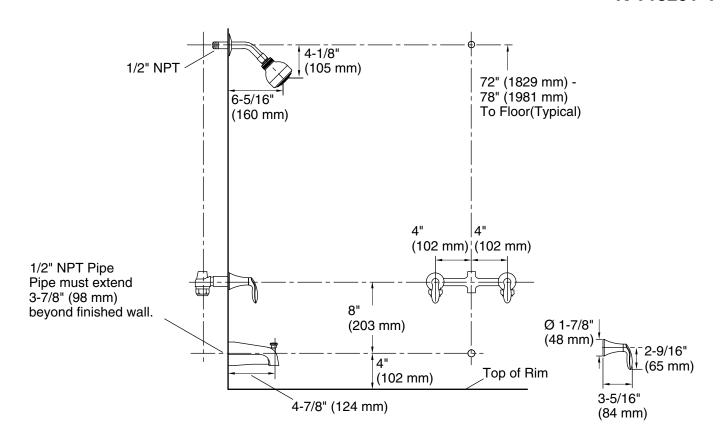

# Coralais® Bath and Shower Trim Set K-T15201-4

#### **Features**

- Premium construction ensures durability and reliability.
- 4-7/8" (124 mm) diverter spout with NPT connection.
- Reversible 1/2" quarter-turn washerless ceramic disc valves.
- Lever handles.
- Includes showerhead with arm and flange.

#### **Recommended Products/Accessories**

K-23723 Faucet cleaner



#### Codes/Standards

ASME A112.18.1/CSA B125.1 DOE - Energy Policy Act 1992

## KOHLER® Faucet Lifetime Limited Warranty

See website for detailed warranty information.

#### Available Colors/Finishes

Color tiles intended for reference only.

Color Code Description

CP Polished Chrome





# Coralais® Bath and Shower Trim Set K-T15201-4



### **Technical Information**

All product dimensions are nominal.

### **Showerhead/Body Spray:**

Rated maximum flow: 2.5 gal/min (9.5 l/min)

Pressure: 80 psi (5.5 bar)

#### **Notes**

Install this product according to the installation guide.