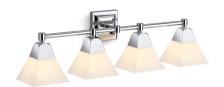

# **Memoirs®**

Four-light sconce K-23689-BA04

#### **Features**

- A perfect compliment to our Memoirs suite of products.
- Frosted glass shades that perfectly diffuse the light, reducing glare in the bathroom.
- Medium base (E26) socket, works best with type G light bulbs (sold separately).
- Suitable for damp locations, per UL 1598.

## Material

- Manufactured with quality materials and complimented with a meticulous finishing process.
- Durable finishes engineered to last and designed to match KOHLER faucet finishes.

#### **Recommended Products/Accessories**

K-23723 Faucet cleaner

## **Included Components**

Additional Components: Installation hardware



## Codes/Standards

UL 1598 CSA C22.2 No. 250

## **KOHLER® Lighting Limited Warranty**

See website for detailed warranty information.

#### **Available Colors/Finishes**

Color tiles intended for reference only.

| Color | Code | Description          |
|-------|------|----------------------|
|       | SNL  | Polished Nickel      |
|       | BGL  | Moderne Brushed Gold |
|       | BNL  | Brushed Nickel       |
|       | BZL  | Oil-Rubbed Bronze    |
|       | CPL  | Polished Chrome      |
|       |      | 0                    |







Four-light sconce K-23689-BA04



## **Required Electrical Service**

One circuit required.

Lights: 120 V, 60 Hz

## **Technical Information**

All product dimensions are nominal.

Installation Type: Wall-mount

Material: Brass

Number of Lights: 4

Light