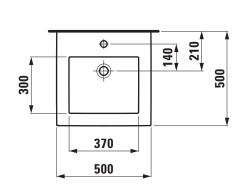

## Pack washbasin with furniture

86033.1

| TECHNICAL DA        | TA                                                 |                                                                         |                                                 |
|---------------------|----------------------------------------------------|-------------------------------------------------------------------------|-------------------------------------------------|
| Order no.           | 86033.1 - washbasin with vanity unit, 2 drawers    | Mounting information                                                    | The walls installed on must meet the require-   |
| Certified to        | Washbasin - EN 31                                  |                                                                         | ments of the furniture in terms of weight and   |
| Dimensions (WxHxD)  | 500 x 726 x 500 mm                                 |                                                                         | the supplied fastening elements. If this cannot |
| Basin capacity      | not specified                                      |                                                                         | be guaranteed another method of installation    |
| Matching            |                                                    |                                                                         | needs to be chosen.                             |
| side elements       | Kartell by Laufen, order no. 40827.1, 40827.2      | Colours ceramic                                                         | 000 – White                                     |
| Specification       | Washbasin:                                         | Colours furniture                                                       | 640 - White matt                                |
|                     | Always to be fixed to the wall.                    |                                                                         | 641 - Pebble grey matt                          |
|                     | Charge 104 – 1 centre tap hole                     |                                                                         | 642 - Slate grey matt                           |
|                     | Furniture:                                         | SPECIFICATION TEXT                                                      |                                                 |
|                     | Body/Front - MDF board with lack laminate          | Pack washbasin with furniture KARTELL BY LAUFEN                         |                                                 |
|                     | and ABS edges                                      | Washbasin: sanitary ceramic, EN 31,                                     |                                                 |
|                     | 2 push and pull full extension drawers             | dimensions (WxD) 500 x 500 mm, angular, 1 centre tap hole               |                                                 |
|                     | (soft-close mechanism)                             | Special feature: overflow channel glazed                                |                                                 |
|                     | incl. drawer organizer                             | Vanity unit: Body/Front - MDF board with lack laminate and ABS edges,   |                                                 |
| Weight              | 45,5 kg                                            | 2 push and pull full extension drawers (soft-close mechanism), drawer   |                                                 |
| Accessories excl.   | Feet (2 pieces), aluminium, order no. 40766.0      | organizer, dimensions (WxHxD) 480 x 700 x 487 mm                        |                                                 |
|                     | Towel rail, anodized aluminium, order no. 49095.2  | Further options / accessories: Towel rail anodized aluminium, bathtubs, |                                                 |
| Mounting acc. incl. | Installation set for furniture, order no. 49301.5, | furniture                                                               |                                                 |
|                     | 49610.3                                            | Order no. 86033.1                                                       |                                                 |
| Mounting acc. excl. | Space saving siphon, order no. 89424.0             |                                                                         |                                                 |
|                     |                                                    |                                                                         |                                                 |

## TECHNICAL DRAWINGS / S 1 : 20