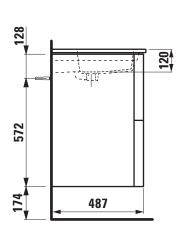

## Pack washbasin with furniture

86033.1

| TECHNICAL DA        | TA                                                 |                                                                         |                                                 |
|---------------------|----------------------------------------------------|-------------------------------------------------------------------------|-------------------------------------------------|
| Order no.           | 86033.1 - washbasin with vanity unit, 2 drawers    | Mounting information                                                    | The walls installed on must meet the require-   |
| Certified to        | Washbasin - EN 31                                  |                                                                         | ments of the furniture in terms of weight and   |
| Dimensions (WxHxD)  | 500 x 726 x 500 mm                                 |                                                                         | the supplied fastening elements. If this cannot |
| Basin capacity      | not specified                                      |                                                                         | be guaranteed another method of installation    |
| Matching            |                                                    |                                                                         | needs to be chosen.                             |
| side elements       | Kartell by Laufen, order no. 40827.1, 40827.2      | Colours ceramic                                                         | 000 – White                                     |
| Specification       | Washbasin:                                         | Colours furniture                                                       | 640 - White matt                                |
|                     | Always to be fixed to the wall.                    |                                                                         | 641 - Pebble grey matt                          |
|                     | Charge 104 – 1 centre tap hole                     |                                                                         | 642 - Slate grey matt                           |
|                     | Furniture:                                         | SPECIFICATION TEXT                                                      |                                                 |
|                     | Body/Front - MDF board with lack laminate          | Pack washbasin with furniture KARTELL BY LAUFEN                         |                                                 |
|                     | and ABS edges                                      | Washbasin: sanitary ceramic, EN 31,                                     |                                                 |
|                     | 2 push and pull full extension drawers             | dimensions (WxD) 500 x 500 mm, angular, 1 centre tap hole               |                                                 |
|                     | (soft-close mechanism)                             | Special feature: overflow channel glazed                                |                                                 |
|                     | incl. drawer organizer                             | Vanity unit: Body/Front - MDF board with lack laminate and ABS edges,   |                                                 |
| Weight              | 45,5 kg                                            | 2 push and pull full extension drawers (soft-close mechanism), drawer   |                                                 |
| Accessories excl.   | Feet (2 pieces), aluminium, order no. 40766.0      | organizer, dimensions (WxHxD) 480 x 700 x 487 mm                        |                                                 |
|                     | Towel rail, anodized aluminium, order no. 49095.2  | Further options / accessories: Towel rail anodized aluminium, bathtubs, |                                                 |
| Mounting acc. incl. | Installation set for furniture, order no. 49301.5, | furniture                                                               |                                                 |
|                     | 49610.3                                            | Order no. 86033.1                                                       |                                                 |
| Mounting acc. excl. | Space saving siphon, order no. 89424.0             |                                                                         |                                                 |
|                     |                                                    |                                                                         |                                                 |

## TECHNICAL DRAWINGS / S 1 : 20