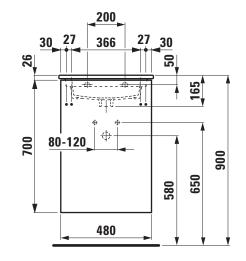

## Pack washbasin with furniture

86033.1

| TECHNICAL DA        | TA                                                 |                                                                         |                                                 |
|---------------------|----------------------------------------------------|-------------------------------------------------------------------------|-------------------------------------------------|
| Order no.           | 86033.1 - washbasin with vanity unit, 2 drawers    | Mounting information                                                    | The walls installed on must meet the require-   |
| Certified to        | Washbasin - EN 31                                  |                                                                         | ments of the furniture in terms of weight and   |
| Dimensions (WxHxD)  | 500 x 726 x 500 mm                                 |                                                                         | the supplied fastening elements. If this cannot |
| Basin capacity      | not specified                                      |                                                                         | be guaranteed another method of installation    |
| Matching            |                                                    |                                                                         | needs to be chosen.                             |
| side elements       | Kartell by Laufen, order no. 40827.1, 40827.2      | Colours ceramic                                                         | 000 – White                                     |
| Specification       | Washbasin:                                         | Colours furniture                                                       | 640 - White matt                                |
|                     | Always to be fixed to the wall.                    |                                                                         | 641 - Pebble grey matt                          |
|                     | Charge 104 – 1 centre tap hole                     |                                                                         | 642 - Slate grey matt                           |
|                     | Furniture:                                         | SPECIFICATION TEXT                                                      |                                                 |
|                     | Body/Front - MDF board with lack laminate          | Pack washbasin with furniture KARTELL BY LAUFEN                         |                                                 |
|                     | and ABS edges                                      | Washbasin: sanitary ceramic, EN 31,                                     |                                                 |
|                     | 2 push and pull full extension drawers             | dimensions (WxD) 500 x 500 mm, angular, 1 centre tap hole               |                                                 |
|                     | (soft-close mechanism)                             | Special feature: overflow channel glazed                                |                                                 |
|                     | incl. drawer organizer                             | Vanity unit: Body/Front - MDF board with lack laminate and ABS edges,   |                                                 |
| Weight              | 45,5 kg                                            | 2 push and pull full extension drawers (soft-close mechanism), drawer   |                                                 |
| Accessories excl.   | Feet (2 pieces), aluminium, order no. 40766.0      | organizer, dimensions (WxHxD) 480 x 700 x 487 mm                        |                                                 |
|                     | Towel rail, anodized aluminium, order no. 49095.2  | Further options / accessories: Towel rail anodized aluminium, bathtubs, |                                                 |
| Mounting acc. incl. | Installation set for furniture, order no. 49301.5, | furniture                                                               |                                                 |
|                     | 49610.3                                            | Order no. 86033.1                                                       |                                                 |
| Mounting acc. excl. | Space saving siphon, order no. 89424.0             |                                                                         |                                                 |
|                     |                                                    |                                                                         |                                                 |

## TECHNICAL DRAWINGS / S 1 : 20