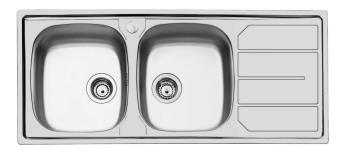

# Sink S1000 1812 46x

Sinks

Code: 1812 46x

Code: 1812 461 DX (Sink on the right) Code: 1812 462 SX (Sink on the left)

#### **DETAILS**

| Finish                 | Foster brushed                                                  |
|------------------------|-----------------------------------------------------------------|
| Material               | AISI 304 stainless steel                                        |
| Texture                | Microfoster                                                     |
| Base                   | 80-90 cm                                                        |
| Edge/Installation Type | Standard (8 mm Edge)                                            |
| Dimensions             | 1160x500 mm                                                     |
| Standard fittings      | Fixing hooks, gasket, drain, overflow and siphon, boxed packing |
| Mixer holes            | 1 standard hole - 2nd hole on request                           |
| Built-in hole          | 1140x480 mm                                                     |
|                        |                                                                 |

| Drainer                   | Yes                                                                                                                                                                                                                                                    |
|---------------------------|--------------------------------------------------------------------------------------------------------------------------------------------------------------------------------------------------------------------------------------------------------|
| Width                     | 116 cm                                                                                                                                                                                                                                                 |
| Bowl dimension            | 360x400mm                                                                                                                                                                                                                                              |
| Number of bowls           | 2 bowls                                                                                                                                                                                                                                                |
| Waste fitting             | 3,5" drain                                                                                                                                                                                                                                             |
| FEATURES                  |                                                                                                                                                                                                                                                        |
| 2nd / 3rd hole availaible | The sink can be customized with the execution on request of additional holes, usable for double-hole mixers, for remote controlled drains or for the installation of soap dispensers. The positions are marked on the drawings with dotted line holes. |
| Added value               | Foster uses steel thicknesses higher than those used on average by other manufacturers. This is how, thanks to our long experience, we know how to make sinks of superior quality and with a better resistance to aging.                               |
| Basket 3,5" waste fitting | The drain is equipped with a large 3.5" drain, with the practical basket cap that prevents the discharge of solid parts. The 3.5 "drain allows the use of the Foster waste-disposer, compatible with all models.                                       |
| Sliding brackets          |                                                                                                                                                                                                                                                        |