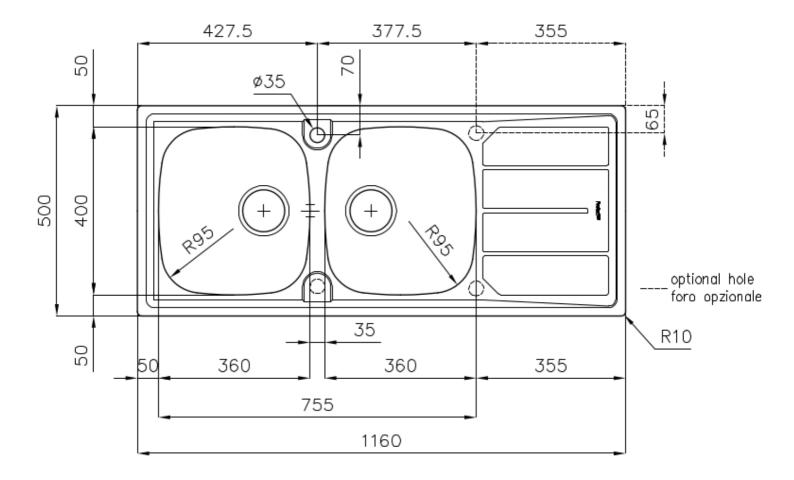

#### **DETAILS**

| Finish                 | Foster brushed                                                  |
|------------------------|-----------------------------------------------------------------|
| Material               | AISI 304 stainless steel                                        |
| Texture                | Microfoster                                                     |
| Base                   | 80-90 cm                                                        |
| Edge/Installation Type | Standard (8 mm Edge)                                            |
| Dimensions             | 1160x500 mm                                                     |
| Standard fittings      | Fixing hooks, gasket, drain, overflow and siphon, boxed packing |
| Mixer holes            | 1 standard hole - 2nd hole on request                           |
| Built-in hole          | 1140x480 mm                                                     |
|                        |                                                                 |

| Drainer                   | Yes                                                                                                                                                                                                                                                    |
|---------------------------|--------------------------------------------------------------------------------------------------------------------------------------------------------------------------------------------------------------------------------------------------------|
| Width                     | 116 cm                                                                                                                                                                                                                                                 |
| Bowl dimension            | 360x400mm                                                                                                                                                                                                                                              |
| Number of bowls           | 2 bowls                                                                                                                                                                                                                                                |
| Waste fitting             | 3,5" drain                                                                                                                                                                                                                                             |
| FEATURES                  |                                                                                                                                                                                                                                                        |
| 2nd / 3rd hole availaible | The sink can be customized with the execution on request of additional holes, usable for double-hole mixers, for remote controlled drains or for the installation of soap dispensers. The positions are marked on the drawings with dotted line holes. |
| Added value               | Foster uses steel thicknesses higher than those used on average by other manufacturers. This is how, thanks to our long experience, we know how to make sinks of superior quality and with a better resistance to aging.                               |
| Basket 3,5" waste fitting | The drain is equipped with a large 3.5" drain, with the practical basket cap that prevents the discharge of solid parts. The 3.5 "drain allows the use of the Foster waste-disposer, compatible with all models.                                       |
| Sliding brackets          |                                                                                                                                                                                                                                                        |