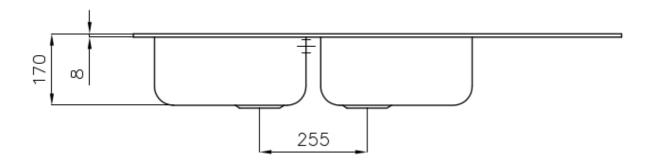

#### **DETAILS**

| Finish                 | Foster brushed                                                  |
|------------------------|-----------------------------------------------------------------|
| Material               | AISI 304 stainless steel                                        |
| Texture                | Microfoster                                                     |
| Base                   | 80-90 cm                                                        |
| Edge/Installation Type | Standard (8 mm Edge)                                            |
| Dimensions             | 1160x500 mm                                                     |
| Standard fittings      | Fixing hooks, gasket, drain, overflow and siphon, boxed packing |
| Mixer holes            | 1 standard hole - 2nd hole on request                           |
| Built-in hole          | 1140x480 mm                                                     |
|                        |                                                                 |

| Drainer                   | Yes                                                                                                                                                                                                                                                    |
|---------------------------|--------------------------------------------------------------------------------------------------------------------------------------------------------------------------------------------------------------------------------------------------------|
| Width                     | 116 cm                                                                                                                                                                                                                                                 |
| Bowl dimension            | 360x400mm                                                                                                                                                                                                                                              |
| Number of bowls           | 2 bowls                                                                                                                                                                                                                                                |
| Waste fitting             | 3,5" drain                                                                                                                                                                                                                                             |
| FEATURES                  |                                                                                                                                                                                                                                                        |
| 2nd / 3rd hole availaible | The sink can be customized with the execution on request of additional holes, usable for double-hole mixers, for remote controlled drains or for the installation of soap dispensers. The positions are marked on the drawings with dotted line holes. |
| Added value               | Foster uses steel thicknesses higher than those used on average by other manufacturers. This is how, thanks to our long experience, we know how to make sinks of superior quality and with a better resistance to aging.                               |
| Basket 3,5" waste fitting | The drain is equipped with a large 3.5" drain, with the practical basket cap that prevents the discharge of solid parts. The 3.5 "drain allows the use of the Foster waste-disposer, compatible with all models.                                       |
| Sliding brackets          |                                                                                                                                                                                                                                                        |