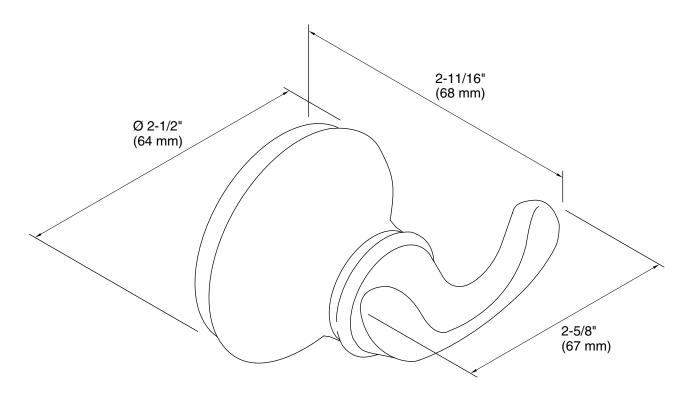

# **Technical Information**

All product dimensions are nominal.

Material: Metal