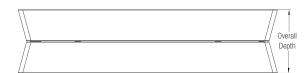

### NOMINAL DIMENSIONS

| MODEL     | OVERALL LENGTH | OVERALL DEPTH | OVERALL HEIGHT | WEIGHT          |
|-----------|----------------|---------------|----------------|-----------------|
| SBBVL-74C | 74" (1880 mm)  | 18" (457 mm)  | 18" (457 mm)   | 200 lbs (91 kg) |