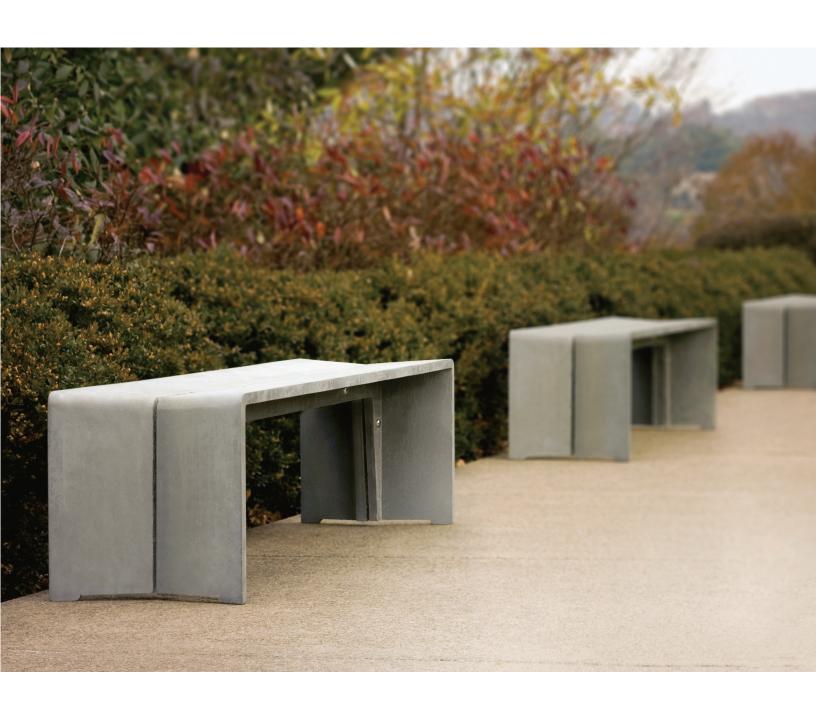

PRODUCT DATA

PRODUCT DATA

The **Bevel Bench** is constructed of TENSL Ultra High Performance Concrete (UHPC). Two exquisitely detailed castings, mirrored front and back, join at the bench spine. A thin reveal between the two lightens the look.

## UHPC COLOR: NATURAL