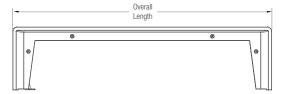

### NOMINAL DIMENSIONS

| MODEL     | OVERALL LENGTH | OVERALL DEPTH | OVERALL HEIGHT | WEIGHT          |
|-----------|----------------|---------------|----------------|-----------------|
| SBBVL-74C | 74" (1880 mm)  | 18" (457 mm)  | 18" (457 mm)   | 200 lbs (91 kg) |