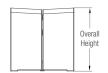

### NOMINAL DIMENSIONS

| MODEL     | OVERALL LENGTH | OVERALL DEPTH | OVERALL HEIGHT | WEIGHT          |
|-----------|----------------|---------------|----------------|-----------------|
| SBBVL-74C | 74" (1880 mm)  | 18" (457 mm)  | 18" (457 mm)   | 200 lbs (91 kg) |