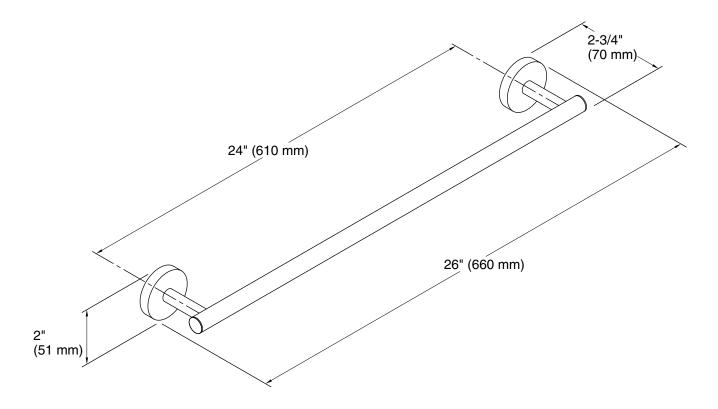

# Elate® 24" towel bar K-27287

### **Technical Information**

All product dimensions are nominal. Material: Zinc, Brass