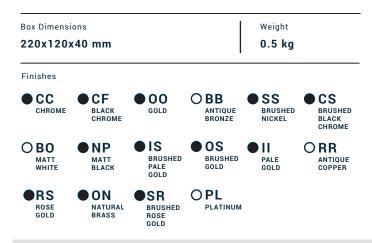

Collection

REFLEX

Article

**RX011** 

Description

Toilet paper holder

Dimensions

P.IVA 01785230986 capitale sociale . €420.000,00 i.v.