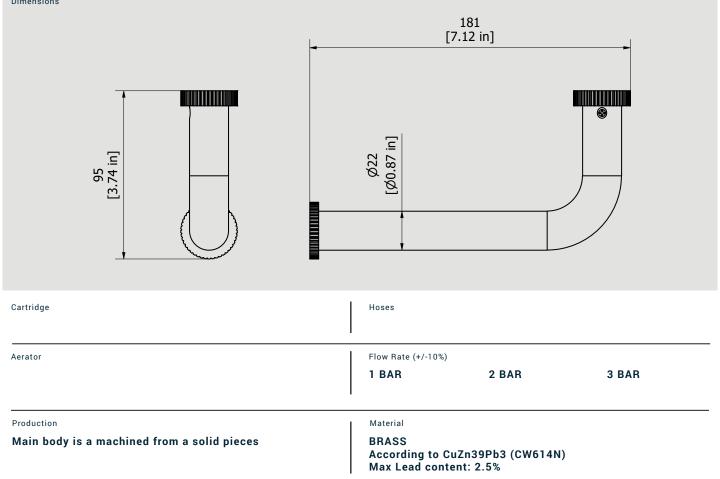

Collection

REFLEX

Article

**RX011** 

Description

Toilet paper holder

Dimensions

P.IVA 01785230986 capitale sociale . €420.000,00 i.v.