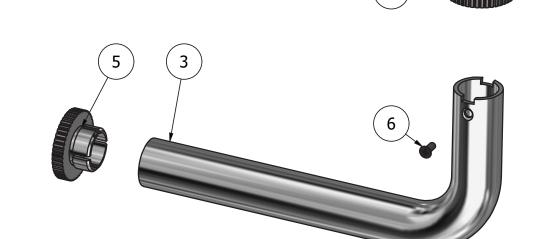

www.weareib.it 🖸 f 🖓

| Parts list |             |                                         |     |
|------------|-------------|-----------------------------------------|-----|
| ELEM.      | CODE        | DESCRIPTION                             | QTÀ |
| 1          | AQ0015652_1 | Wall support Ø29 H20                    | 1   |
| 2          | AC0016666   | Ring nut M29x1 Ø32 H38 zig. vertical P2 | 1   |
| 3          | AQ0015653_1 | Pipe Ø22 L160                           | 1   |
| 5          | AC0016660   | Plug Ø32 H15                            | 1   |
| 6          | AQ0017082   | Cros Screw M3x8 TSP UNI 7688            | 1   |