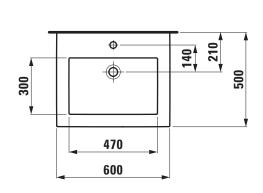

## Pack washbasin with furniture

86033.3

| TECHNICAL DATA      |                                                    |                                                                                                                                                                  |                                                 |
|---------------------|----------------------------------------------------|------------------------------------------------------------------------------------------------------------------------------------------------------------------|-------------------------------------------------|
| Order no.           | 86033.3 - washbasin with vanity unit, 2 drawers    | Mounting information                                                                                                                                             | The walls installed on must meet the require-   |
| Certified to        | Washbasin - EN 31                                  |                                                                                                                                                                  | ments of the furniture in terms of weight and   |
| Dimensions (WxHxD)  | 600 x 726 x 500 mm                                 |                                                                                                                                                                  | the supplied fastening elements. If this cannot |
| Basin capacity      | not specified                                      |                                                                                                                                                                  | be guaranteed another method of installation    |
| Matching            |                                                    |                                                                                                                                                                  | needs to be chosen.                             |
| side elements       | Kartell by Laufen, order no. 40827.1, 40827.2      | Colours ceramic                                                                                                                                                  | 000 – White                                     |
| Specification       | Washbasin:                                         | Colours furniture                                                                                                                                                | 640 - White matt                                |
|                     | Always to be fixed to the wall.                    |                                                                                                                                                                  | 641 - Pebble grey matt                          |
|                     | Charge 104 – 1 centre tap hole                     |                                                                                                                                                                  | 642 - Slate grey matt                           |
|                     | Furniture:                                         | SPECIFICATION TEXT Pack washbasin with furniture KARTELL BY LAUFEN Washbasin: sanitary ceramic, EN 31, dimensions (WxD) 600 x 500 mm, angular, 1 centre tap hole |                                                 |
|                     | Body/Front - MDF board with lack laminate          |                                                                                                                                                                  |                                                 |
|                     | and ABS edges                                      |                                                                                                                                                                  |                                                 |
|                     | 2 push and pull full extension drawers             |                                                                                                                                                                  |                                                 |
|                     | (soft-close mechanism)                             | Special feature: overflow channel glazed                                                                                                                         |                                                 |
|                     | incl. drawer organizer                             | Vanity unit: Body/Front - MDF board with lack laminate and ABS edges,                                                                                            |                                                 |
| Weight              | 49,5 kg                                            | 2 push and pull full extension drawers (soft-close mechanism), drawer                                                                                            |                                                 |
| Accessories excl.   | Feet (2 pieces), aluminium, order no. 40766.0      | organizer, dimensions (WxHxD) 580 x 700 x 487 mm                                                                                                                 |                                                 |
|                     | Towel rail, anodized aluminium, order no. 49095.2  | Further options / accessories: Towel rail anodized aluminium, bathtubs,                                                                                          |                                                 |
| Mounting acc. incl. | Installation set for furniture, order no. 49301.5, | furniture                                                                                                                                                        |                                                 |
|                     | 49610.3                                            | Order no. 86033.3                                                                                                                                                |                                                 |
| Mounting acc. excl. | Space saving siphon, order no. 89424.0             |                                                                                                                                                                  |                                                 |
|                     |                                                    |                                                                                                                                                                  |                                                 |

## TECHNICAL DRAWINGS / S 1 : 20