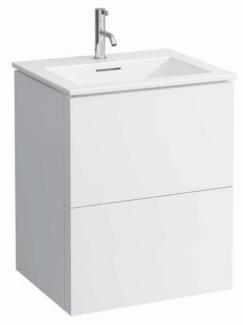

## Pack washbasin with furniture

86033.3

| TECHNICAL DATA      |                                                    |                                                                                                                                                                  |                                                 |
|---------------------|----------------------------------------------------|------------------------------------------------------------------------------------------------------------------------------------------------------------------|-------------------------------------------------|
| Order no.           | 86033.3 - washbasin with vanity unit, 2 drawers    | Mounting information                                                                                                                                             | The walls installed on must meet the require-   |
| Certified to        | Washbasin - EN 31                                  |                                                                                                                                                                  | ments of the furniture in terms of weight and   |
| Dimensions (WxHxD)  | 600 x 726 x 500 mm                                 |                                                                                                                                                                  | the supplied fastening elements. If this cannot |
| Basin capacity      | not specified                                      |                                                                                                                                                                  | be guaranteed another method of installation    |
| Matching            |                                                    |                                                                                                                                                                  | needs to be chosen.                             |
| side elements       | Kartell by Laufen, order no. 40827.1, 40827.2      | Colours ceramic                                                                                                                                                  | 000 – White                                     |
| Specification       | Washbasin:                                         | Colours furniture                                                                                                                                                | 640 - White matt                                |
|                     | Always to be fixed to the wall.                    |                                                                                                                                                                  | 641 - Pebble grey matt                          |
|                     | Charge 104 – 1 centre tap hole                     |                                                                                                                                                                  | 642 - Slate grey matt                           |
|                     | Furniture:                                         | SPECIFICATION TEXT Pack washbasin with furniture KARTELL BY LAUFEN Washbasin: sanitary ceramic, EN 31, dimensions (WxD) 600 x 500 mm, angular, 1 centre tap hole |                                                 |
|                     | Body/Front - MDF board with lack laminate          |                                                                                                                                                                  |                                                 |
|                     | and ABS edges                                      |                                                                                                                                                                  |                                                 |
|                     | 2 push and pull full extension drawers             |                                                                                                                                                                  |                                                 |
|                     | (soft-close mechanism)                             | Special feature: overflow channel glazed                                                                                                                         |                                                 |
|                     | incl. drawer organizer                             | Vanity unit: Body/Front - MDF board with lack laminate and ABS edges,                                                                                            |                                                 |
| Weight              | 49,5 kg                                            | 2 push and pull full extension drawers (soft-close mechanism), drawer                                                                                            |                                                 |
| Accessories excl.   | Feet (2 pieces), aluminium, order no. 40766.0      | organizer, dimensions (WxHxD) 580 x 700 x 487 mm                                                                                                                 |                                                 |
|                     | Towel rail, anodized aluminium, order no. 49095.2  | Further options / accessories: Towel rail anodized aluminium, bathtubs,                                                                                          |                                                 |
| Mounting acc. incl. | Installation set for furniture, order no. 49301.5, | furniture                                                                                                                                                        |                                                 |
|                     | 49610.3                                            | Order no. 86033.3                                                                                                                                                |                                                 |
| Mounting acc. excl. | Space saving siphon, order no. 89424.0             |                                                                                                                                                                  |                                                 |
|                     |                                                    |                                                                                                                                                                  |                                                 |