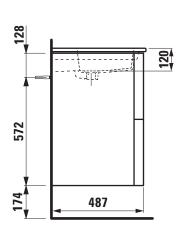

## Pack washbasin with furniture

86033.3

| TECHNICAL DATA      |                                                    |                                                                                                                                                                  |                                                 |
|---------------------|----------------------------------------------------|------------------------------------------------------------------------------------------------------------------------------------------------------------------|-------------------------------------------------|
| Order no.           | 86033.3 - washbasin with vanity unit, 2 drawers    | Mounting information                                                                                                                                             | The walls installed on must meet the require-   |
| Certified to        | Washbasin - EN 31                                  |                                                                                                                                                                  | ments of the furniture in terms of weight and   |
| Dimensions (WxHxD)  | 600 x 726 x 500 mm                                 |                                                                                                                                                                  | the supplied fastening elements. If this cannot |
| Basin capacity      | not specified                                      |                                                                                                                                                                  | be guaranteed another method of installation    |
| Matching            |                                                    |                                                                                                                                                                  | needs to be chosen.                             |
| side elements       | Kartell by Laufen, order no. 40827.1, 40827.2      | Colours ceramic                                                                                                                                                  | 000 – White                                     |
| Specification       | Washbasin:                                         | Colours furniture                                                                                                                                                | 640 - White matt                                |
|                     | Always to be fixed to the wall.                    |                                                                                                                                                                  | 641 - Pebble grey matt                          |
|                     | Charge 104 – 1 centre tap hole                     |                                                                                                                                                                  | 642 - Slate grey matt                           |
|                     | Furniture:                                         | SPECIFICATION TEXT Pack washbasin with furniture KARTELL BY LAUFEN Washbasin: sanitary ceramic, EN 31, dimensions (WxD) 600 x 500 mm, angular, 1 centre tap hole |                                                 |
|                     | Body/Front - MDF board with lack laminate          |                                                                                                                                                                  |                                                 |
|                     | and ABS edges                                      |                                                                                                                                                                  |                                                 |
|                     | 2 push and pull full extension drawers             |                                                                                                                                                                  |                                                 |
|                     | (soft-close mechanism)                             | Special feature: overflow channel glazed                                                                                                                         |                                                 |
|                     | incl. drawer organizer                             | Vanity unit: Body/Front - MDF board with lack laminate and ABS edges,                                                                                            |                                                 |
| Weight              | 49,5 kg                                            | 2 push and pull full extension drawers (soft-close mechanism), drawer                                                                                            |                                                 |
| Accessories excl.   | Feet (2 pieces), aluminium, order no. 40766.0      | organizer, dimensions (WxHxD) 580 x 700 x 487 mm                                                                                                                 |                                                 |
|                     | Towel rail, anodized aluminium, order no. 49095.2  | Further options / accessories: Towel rail anodized aluminium, bathtubs,                                                                                          |                                                 |
| Mounting acc. incl. | Installation set for furniture, order no. 49301.5, | furniture                                                                                                                                                        |                                                 |
|                     | 49610.3                                            | Order no. 86033.3                                                                                                                                                |                                                 |
| Mounting acc. excl. | Space saving siphon, order no. 89424.0             |                                                                                                                                                                  |                                                 |
|                     |                                                    |                                                                                                                                                                  |                                                 |

## TECHNICAL DRAWINGS / S 1 : 20