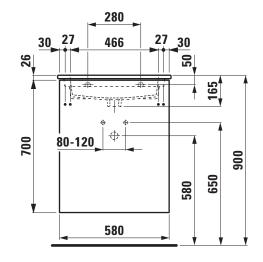

## Pack washbasin with furniture

86033.3

| TECHNICAL DATA      |                                                    |                                                                                                                                                                  |                                                 |
|---------------------|----------------------------------------------------|------------------------------------------------------------------------------------------------------------------------------------------------------------------|-------------------------------------------------|
| Order no.           | 86033.3 - washbasin with vanity unit, 2 drawers    | Mounting information                                                                                                                                             | The walls installed on must meet the require-   |
| Certified to        | Washbasin - EN 31                                  |                                                                                                                                                                  | ments of the furniture in terms of weight and   |
| Dimensions (WxHxD)  | 600 x 726 x 500 mm                                 |                                                                                                                                                                  | the supplied fastening elements. If this cannot |
| Basin capacity      | not specified                                      |                                                                                                                                                                  | be guaranteed another method of installation    |
| Matching            |                                                    |                                                                                                                                                                  | needs to be chosen.                             |
| side elements       | Kartell by Laufen, order no. 40827.1, 40827.2      | Colours ceramic                                                                                                                                                  | 000 – White                                     |
| Specification       | Washbasin:                                         | Colours furniture                                                                                                                                                | 640 - White matt                                |
|                     | Always to be fixed to the wall.                    |                                                                                                                                                                  | 641 - Pebble grey matt                          |
|                     | Charge 104 – 1 centre tap hole                     |                                                                                                                                                                  | 642 - Slate grey matt                           |
|                     | Furniture:                                         | SPECIFICATION TEXT Pack washbasin with furniture KARTELL BY LAUFEN Washbasin: sanitary ceramic, EN 31, dimensions (WxD) 600 x 500 mm, angular, 1 centre tap hole |                                                 |
|                     | Body/Front - MDF board with lack laminate          |                                                                                                                                                                  |                                                 |
|                     | and ABS edges                                      |                                                                                                                                                                  |                                                 |
|                     | 2 push and pull full extension drawers             |                                                                                                                                                                  |                                                 |
|                     | (soft-close mechanism)                             | Special feature: overflow channel glazed                                                                                                                         |                                                 |
|                     | incl. drawer organizer                             | Vanity unit: Body/Front - MDF board with lack laminate and ABS edges,                                                                                            |                                                 |
| Weight              | 49,5 kg                                            | 2 push and pull full extension drawers (soft-close mechanism), drawer                                                                                            |                                                 |
| Accessories excl.   | Feet (2 pieces), aluminium, order no. 40766.0      | organizer, dimensions (WxHxD) 580 x 700 x 487 mm                                                                                                                 |                                                 |
|                     | Towel rail, anodized aluminium, order no. 49095.2  | Further options / accessories: Towel rail anodized aluminium, bathtubs,                                                                                          |                                                 |
| Mounting acc. incl. | Installation set for furniture, order no. 49301.5, | furniture                                                                                                                                                        |                                                 |
|                     | 49610.3                                            | Order no. 86033.3                                                                                                                                                |                                                 |
| Mounting acc. excl. | Space saving siphon, order no. 89424.0             |                                                                                                                                                                  |                                                 |
|                     |                                                    |                                                                                                                                                                  |                                                 |

## TECHNICAL DRAWINGS / S 1 : 20