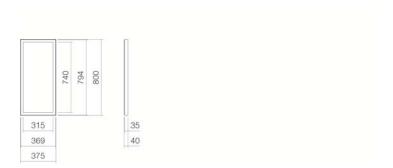

### **Features**

Description
Article number
Dimensions
Material
Colour
Installation
Protection class
Protection category

Electrical data Lamp Energy class

Socket

SP.FR375.S1 6740001899 375 x 800 x 40 mm aluminium powder coated matt black

wall-mounted
I
IP44

AC220-240V – 50/60Hz LED strip, cannot be changed

A bis A++