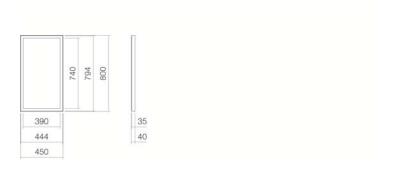

### **Features**

Description
Article number
Dimensions
Material
Colour
Installation
Protection class
Protection category

Electrical data Lamp Energy class

Socket

SP.FR450.S1 6741001899 450 x 800 x 40 mm aluminium powder coated matt black wall-mounted