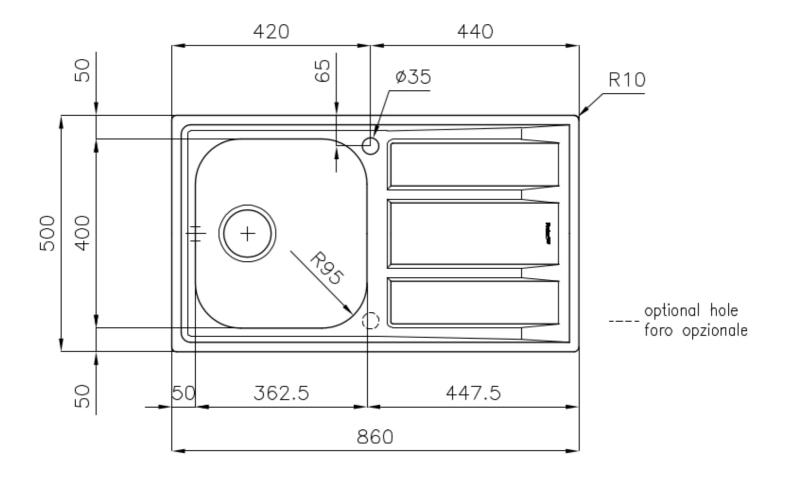

### **DETAILS**

| Finish                 | Foster brushed                                                  |
|------------------------|-----------------------------------------------------------------|
| Material               | Stainless steel AISI 316                                        |
| Texture                | Foster brushed                                                  |
| Base                   | 45 cm                                                           |
| Edge/Installation Type | Standard (8 mm Edge)                                            |
| Dimensions             | 860x500 mm                                                      |
| Standard fittings      | Fixing hooks, gasket, drain, overflow and siphon, boxed packing |
| Mixer holes            | 1 standard hole - 2nd hole on request                           |
| Built-in hole          | 840x480 mm                                                      |
|                        |                                                                 |

| Drainer                   | Yes                                                                                                                                                                                                                                                       |
|---------------------------|-----------------------------------------------------------------------------------------------------------------------------------------------------------------------------------------------------------------------------------------------------------|
| Width                     | 86 cm                                                                                                                                                                                                                                                     |
| Bowl dimension            | 362,5x400mm                                                                                                                                                                                                                                               |
| Number of bowls           | 1 bowl                                                                                                                                                                                                                                                    |
| Waste fitting             | 3,5" drain                                                                                                                                                                                                                                                |
| FEATURES                  |                                                                                                                                                                                                                                                           |
| 2nd / 3rd hole availaible | The sink can be customized with the execution on request of additional holes, usable for double-hole mixers, for remote controlled drains or for the installation of soap dispensers. The positions are marked on the drawings with dotted line holes.    |
| Added value               | Foster uses steel thicknesses higher than those used on average by other manufacturers. This is how, thanks to our long experience, we know how to make sinks of superior quality and with a better resistance to aging.                                  |
| Basket 3,5" waste fitting | The drain is equipped with a large 3.5" drain, with the practical basket cap that prevents the discharge of solid parts. The 3.5 "drain allows the use of the Foster waste-disposer, compatible with all models.                                          |
| Marine stainless steel    | The Marine collection of sinks and hobs uses AISI 316 stainless steel, a superior quality material and widely used in the marine industry, which guarantees the best resistance to the corrosive effects of acids contained in food, salt and detergents. |
| Sliding brackets          |                                                                                                                                                                                                                                                           |

# **TECHNICAL DATA**