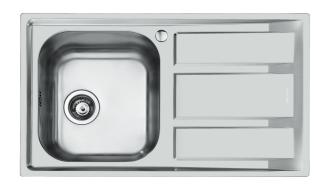

# Sink FM Marine - 1971 96x

Sinks

Code: 1971 96x

Code: 1971 961 DX (Vasca a destra) Code: 1971 962 SX (Vasca a sinistra)

### **DETAILS**

| Finish                 | Foster brushed                                                  |
|------------------------|-----------------------------------------------------------------|
| Material               | Stainless steel AISI 316                                        |
| Texture                | Foster brushed                                                  |
| Base                   | 45 cm                                                           |
| Edge/Installation Type | Standard (8 mm Edge)                                            |
| Dimensions             | 860x500 mm                                                      |
| Standard fittings      | Fixing hooks, gasket, drain, overflow and siphon, boxed packing |
| Mixer holes            | 1 standard hole - 2nd hole on request                           |
| Built-in hole          | 840x480 mm                                                      |
|                        |                                                                 |

| Drainer                   | Yes                                                                                                                                                                                                                                                       |
|---------------------------|-----------------------------------------------------------------------------------------------------------------------------------------------------------------------------------------------------------------------------------------------------------|
| Width                     | 86 cm                                                                                                                                                                                                                                                     |
| Bowl dimension            | 362,5x400mm                                                                                                                                                                                                                                               |
| Number of bowls           | 1 bowl                                                                                                                                                                                                                                                    |
| Waste fitting             | 3,5" drain                                                                                                                                                                                                                                                |
| FEATURES                  |                                                                                                                                                                                                                                                           |
| 2nd / 3rd hole availaible | The sink can be customized with the execution on request of additional holes, usable for double-hole mixers, for remote controlled drains or for the installation of soap dispensers. The positions are marked on the drawings with dotted line holes.    |
| Added value               | Foster uses steel thicknesses higher than those used on average by other manufacturers. This is how, thanks to our long experience, we know how to make sinks of superior quality and with a better resistance to aging.                                  |
| Basket 3,5" waste fitting | The drain is equipped with a large 3.5" drain, with the practical basket cap that prevents the discharge of solid parts. The 3.5 "drain allows the use of the Foster waste-disposer, compatible with all models.                                          |
| Marine stainless steel    | The Marine collection of sinks and hobs uses AISI 316 stainless steel, a superior quality material and widely used in the marine industry, which guarantees the best resistance to the corrosive effects of acids contained in food, salt and detergents. |
| Sliding brackets          |                                                                                                                                                                                                                                                           |