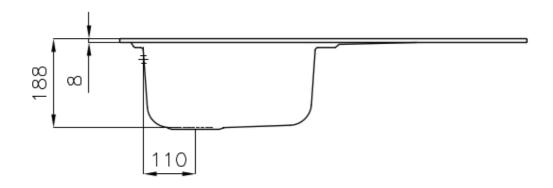

### **DETAILS**

| Finish                 | Foster brushed                                                  |
|------------------------|-----------------------------------------------------------------|
| Material               | Stainless steel AISI 316                                        |
| Texture                | Foster brushed                                                  |
| Base                   | 45 cm                                                           |
| Edge/Installation Type | Standard (8 mm Edge)                                            |
| Dimensions             | 860x500 mm                                                      |
| Standard fittings      | Fixing hooks, gasket, drain, overflow and siphon, boxed packing |
| Mixer holes            | 1 standard hole - 2nd hole on request                           |
| Built-in hole          | 840x480 mm                                                      |
|                        |                                                                 |

# **TECHNICAL DATA**