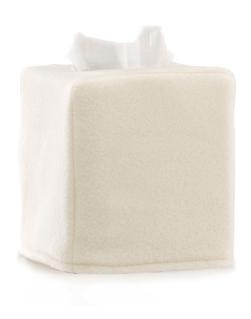

## FABRIC COVER

Opaque fleece provides a quick cover-up for printed tissue boxes. Perfect for use as a liner with clear glass or crystal tissue covers, this fabric cover can also be used on its own. Fits standard square tissue boxes. Available in ivory only. Made In USA. BCHP. 'XYg][ bYX'gdYVJZ]VV'm Zcfi gY'cb'mk]h\ @VfUnY' [ 'Ugg'cf VfnghL' h]ggi Y Vcl Vcj Yfg'UbX'k] 'bchZh]bg]XY'Ubmch\Yf'h]ggi Y Vcj Yfg''