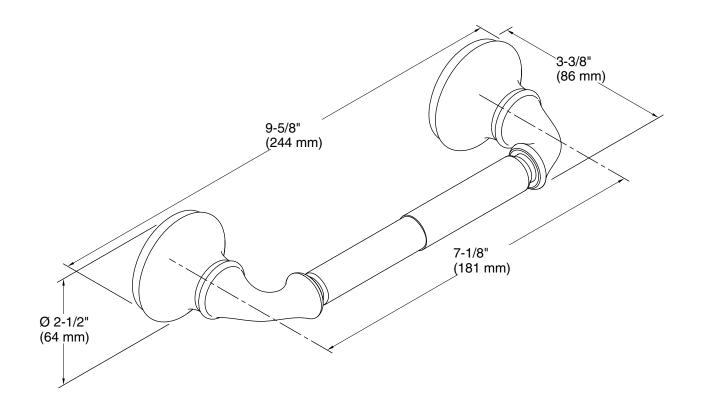

Forté® Toilet paper holder K-11374

## Forté® Toilet paper holder K-11374

## **Technical Information**

All product dimensions are nominal. Material: Metal