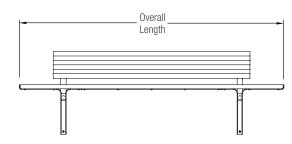

# NOMINAL DIMENSIONS

| MODEL      | OVERALL LENGTH | OVERALL DEPTH    | OVERALL HEIGHT | WEIGHT*            |
|------------|----------------|------------------|----------------|--------------------|
| SBFLT-72NA | 72" (1829 mm)  | 17.8" (452.1 mm) | 18" (457 mm)   | 99.3 lbs (45.1 kg) |
| SBFLT-72NC | 72" (1829 mm)  | 17.8" (452.1 mm) | 18" (457 mm)   | 88.5 lbs (40.1 kg) |
| SBFLT-72NT | 72" (1829 mm)  | 17.8" (452.1 mm) | 18" (457 mm)   | 192 lbs (87.1 kg)  |

## NOMINAL DIMENSIONS, CONTINUED

| MODEL      | OVERALL LENGTH | OVERALL DEPTH | OVERALL HEIGHT | WEIGHT*           |
|------------|----------------|---------------|----------------|-------------------|
| SBFLT-72BA | 72" (1829 mm)  | 20" (508 mm)  | 30" (762 mm)   | 141 lbs (64 kg)   |
| SBFLT-72BC | 72" (1829 mm)  | 20" (508 mm)  | 30" (762 mm)   | 153 lbs (69.4 kg) |

| MODEL      | OVERALL LENGTH | OVERALL DEPTH    | OVERALL HEIGHT | WEIGHT*             |
|------------|----------------|------------------|----------------|---------------------|
| SBFLT-96NA | 96" (2438 mm)  | 17.8" (452.1 mm) | 18" (457 mm)   | 122.5 lbs (55.6 kg) |
| SBFLT-96NC | 96" (2438 mm)  | 17.8" (452.1 mm) | 18" (457 mm)   | 108.3 lbs (49.1 kg) |
| SBFLT-96NT | 96" (2438 mm)  | 17.8" (452.1 mm) | 18" (457 mm)   | 254 lbs (115.2kg)   |

\*Add 2.7 lbs (1.22 kg) for each optional armrest.

| MODEL      | OVERALL LENGTH | OVERALL DEPTH | OVERALL HEIGHT | WEIGHT*              |
|------------|----------------|---------------|----------------|----------------------|
| SBFLT-96BA | 96" (2438 mm)  | 20" (508 mm)  | 30" (762 mm)   | 181.1 lbs (82.15 kg) |
| SBFLT-96BC | 96" (2438 mm)  | 20" (508 mm)  | 30" (762 mm)   | 164.1 lbs (74.43 kg) |