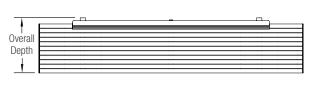

# NOMINAL DIMENSIONS

| MODEL      | OVERALL LENGTH | OVERALL DEPTH    | OVERALL HEIGHT | WEIGHT*            |
|------------|----------------|------------------|----------------|--------------------|
| SBFLT-72NA | 72" (1829 mm)  | 17.8" (452.1 mm) | 18" (457 mm)   | 99.3 lbs (45.1 kg) |
| SBFLT-72NC | 72" (1829 mm)  | 17.8" (452.1 mm) | 18" (457 mm)   | 88.5 lbs (40.1 kg) |
| SBFLT-72NT | 72" (1829 mm)  | 17.8" (452.1 mm) | 18" (457 mm)   | 192 lbs (87.1 kg)  |

## NOMINAL DIMENSIONS, CONTINUED

| MODEL      | OVERALL LENGTH | OVERALL DEPTH | OVERALL HEIGHT | WEIGHT*           |
|------------|----------------|---------------|----------------|-------------------|
| SBFLT-72BA | 72" (1829 mm)  | 20" (508 mm)  | 30" (762 mm)   | 141 lbs (64 kg)   |
| SBFLT-72BC | 72" (1829 mm)  | 20" (508 mm)  | 30" (762 mm)   | 153 lbs (69.4 kg) |

| MODEL      | OVERALL LENGTH | OVERALL DEPTH    | OVERALL HEIGHT | WEIGHT*             |
|------------|----------------|------------------|----------------|---------------------|
| SBFLT-96NA | 96" (2438 mm)  | 17.8" (452.1 mm) | 18" (457 mm)   | 122.5 lbs (55.6 kg) |
| SBFLT-96NC | 96" (2438 mm)  | 17.8" (452.1 mm) | 18" (457 mm)   | 108.3 lbs (49.1 kg) |
| SBFLT-96NT | 96" (2438 mm)  | 17.8" (452.1 mm) | 18" (457 mm)   | 254 lbs (115.2kg)   |

\*Add 2.7 lbs (1.22 kg) for each optional armrest.

| MODEL      | OVERALL LENGTH | OVERALL DEPTH | OVERALL HEIGHT | WEIGHT*              |
|------------|----------------|---------------|----------------|----------------------|
| SBFLT-96BA | 96" (2438 mm)  | 20" (508 mm)  | 30" (762 mm)   | 181.1 lbs (82.15 kg) |
| SBFLT-96BC | 96" (2438 mm)  | 20" (508 mm)  | 30" (762 mm)   | 164.1 lbs (74.43 kg) |