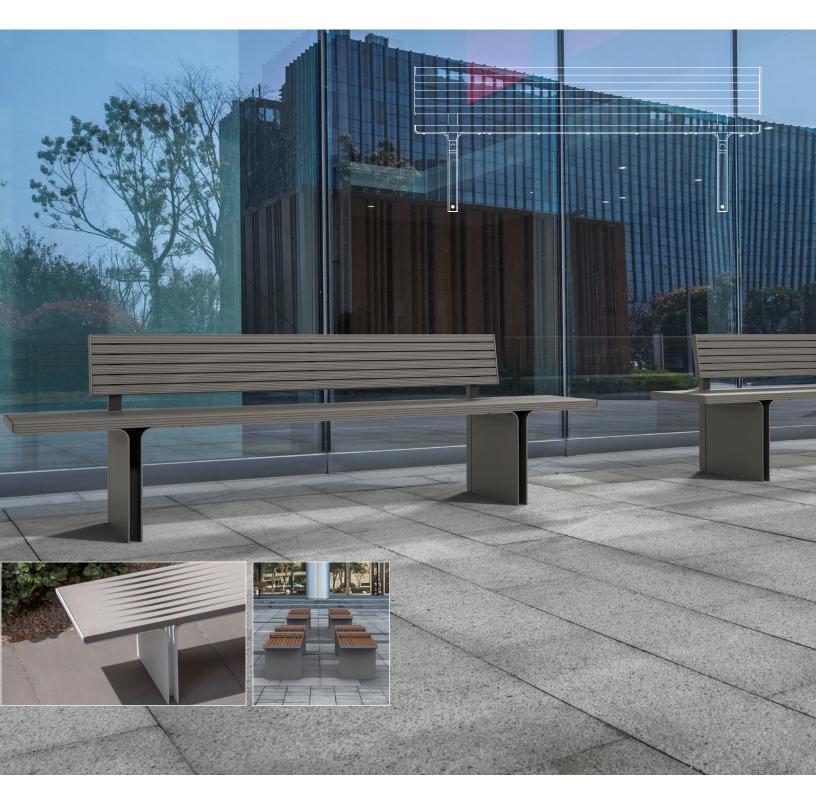

# FLIGHT<sup>TM</sup> BENCH

PRODUCT DATA

PRODUCT DATA

**Flight Benches** bring a sleek aesthetic to the F+S seating portfolio. Shaped by minimalist modern lines and graceful curves, Flight blends a light airy feel with the strength and durability of all F+S products. Backed and backless benches in two sizes have frames of powdercoated aluminum. Seats and backs are available in a choice of sustainably sourced low-maintenance materials: FSC<sup>®</sup> 100% Cumaru hardwood or powdercoated aluminum slats can be specified for backed and backless benches. TENSL Ultra High Performance Concrete (UHPC) seats can be specified for backless benches. The ability to combine materials and colors in different ways makes it easy to tailor benches to site-specific themes and integrate Flight's streamlined design into a wide range of settings, from modern architectural spaces to traditional park-like environments.

# MATERIAL & CONSTRUCTION DETAILS

# **INSTALLATION & MAINTENANCE**

| CONFIGURATION OPTIONS                                                                                                                                                                                        | SEAT OPTIONS                                                                                                                                                       | INSTALLATION                                                                                                                                                                                                                                                                                                                                                                                                                                                                                                                                                                                                                                                                                                                                                                                                                                                                                                                                                                                                                                                                                                                                                                                                                                                                                                                                                                                                                                                                                                                                                                                                                                                                                                                                                                                                                                                                                                                                                                                                                                                                                                                      |                                                                                                                                                               |
|--------------------------------------------------------------------------------------------------------------------------------------------------------------------------------------------------------------|--------------------------------------------------------------------------------------------------------------------------------------------------------------------|-----------------------------------------------------------------------------------------------------------------------------------------------------------------------------------------------------------------------------------------------------------------------------------------------------------------------------------------------------------------------------------------------------------------------------------------------------------------------------------------------------------------------------------------------------------------------------------------------------------------------------------------------------------------------------------------------------------------------------------------------------------------------------------------------------------------------------------------------------------------------------------------------------------------------------------------------------------------------------------------------------------------------------------------------------------------------------------------------------------------------------------------------------------------------------------------------------------------------------------------------------------------------------------------------------------------------------------------------------------------------------------------------------------------------------------------------------------------------------------------------------------------------------------------------------------------------------------------------------------------------------------------------------------------------------------------------------------------------------------------------------------------------------------------------------------------------------------------------------------------------------------------------------------------------------------------------------------------------------------------------------------------------------------------------------------------------------------------------------------------------------------|---------------------------------------------------------------------------------------------------------------------------------------------------------------|
| <ul> <li>Benches with FSC<sup>®</sup> 100% Cumaru or powdercoated<br/>aluminum slats are available backed or backless, in 6'<br/>and 8' lengths.</li> </ul>                                                  | Extruded aluminum slats feature a lightly grooved<br>surface for enhanced appearance and non-slip feel.                                                            | <ul> <li>Flight Benches must be surface mounted. Surface<br/>mount benches include mounting plate, anchors and<br/>stainless steel mounting screws.</li> </ul>                                                                                                                                                                                                                                                                                                                                                                                                                                                                                                                                                                                                                                                                                                                                                                                                                                                                                                                                                                                                                                                                                                                                                                                                                                                                                                                                                                                                                                                                                                                                                                                                                                                                                                                                                                                                                                                                                                                                                                    |                                                                                                                                                               |
| Benches with TENSL UHPC seats are backless in 6' and<br>8' lengths.                                                                                                                                          | <ul> <li>Aluminum slats are powdercoated. See the<br/>Forms+Surfaces Powdercoat chart for details. Custom<br/>RAL colors are available for an upcharge.</li> </ul> | <ul> <li>Paver mount option is also available and customized per<br/>project. Necessary hardware is included.</li> </ul>                                                                                                                                                                                                                                                                                                                                                                                                                                                                                                                                                                                                                                                                                                                                                                                                                                                                                                                                                                                                                                                                                                                                                                                                                                                                                                                                                                                                                                                                                                                                                                                                                                                                                                                                                                                                                                                                                                                                                                                                          |                                                                                                                                                               |
| FRAME                                                                                                                                                                                                        | • FSC <sup>®</sup> 100% Cumaru hardwood seat slats have a natural                                                                                                  | MAINTENANCE                                                                                                                                                                                                                                                                                                                                                                                                                                                                                                                                                                                                                                                                                                                                                                                                                                                                                                                                                                                                                                                                                                                                                                                                                                                                                                                                                                                                                                                                                                                                                                                                                                                                                                                                                                                                                                                                                                                                                                                                                                                                                                                       |                                                                                                                                                               |
| Bench frame is aluminum with a powdercoat finish.                                                                                                                                                            | oiled finish that enhances the wood's rich color. (FSC License Code: FSC-C004453)                                                                                  | Metal surfaces can be cleaned as needed using a soft                                                                                                                                                                                                                                                                                                                                                                                                                                                                                                                                                                                                                                                                                                                                                                                                                                                                                                                                                                                                                                                                                                                                                                                                                                                                                                                                                                                                                                                                                                                                                                                                                                                                                                                                                                                                                                                                                                                                                                                                                                                                              |                                                                                                                                                               |
| • See the Forms+Surfaces Powdercoat Chart for details.<br>Custom RAL colors are available for an upcharge.                                                                                                   | TENSL UHPC seats have an intrinsic UHPC finish in                                                                                                                  | <ul> <li>cloth or brush with warm water and a mild detergent.</li> <li>Cumaru hardwood slats can be maintained by re-oiling<br/>as needed with Perofin<sup>®</sup> hardwood finish or similar</li> </ul>                                                                                                                                                                                                                                                                                                                                                                                                                                                                                                                                                                                                                                                                                                                                                                                                                                                                                                                                                                                                                                                                                                                                                                                                                                                                                                                                                                                                                                                                                                                                                                                                                                                                                                                                                                                                                                                                                                                          |                                                                                                                                                               |
| OPTIONAL ARMRESTS                                                                                                                                                                                            | hydrophobic treatment.                                                                                                                                             | products.                                                                                                                                                                                                                                                                                                                                                                                                                                                                                                                                                                                                                                                                                                                                                                                                                                                                                                                                                                                                                                                                                                                                                                                                                                                                                                                                                                                                                                                                                                                                                                                                                                                                                                                                                                                                                                                                                                                                                                                                                                                                                                                         |                                                                                                                                                               |
| <ul> <li>Optional cast aluminum armrests are powdercoated<br/>to match bench frame. See the Forms+Surfaces<br/>Powdercoat Chart for details. Custom RAL colors are<br/>available for an upcharge.</li> </ul> |                                                                                                                                                                    | due to the nature of the TENSL manufacturing process.<br>are should be the tent of tent o | TENSL surfaces can be cleaned as needed using a soft cloth or brush with water and a mild detergent. Surfaces should be thoroughly rinsed and allowed to dry. |
| • Armrests are available on backless and backed benches.                                                                                                                                                     |                                                                                                                                                                    | Avoid abrasive cleaners.                                                                                                                                                                                                                                                                                                                                                                                                                                                                                                                                                                                                                                                                                                                                                                                                                                                                                                                                                                                                                                                                                                                                                                                                                                                                                                                                                                                                                                                                                                                                                                                                                                                                                                                                                                                                                                                                                                                                                                                                                                                                                                          |                                                                                                                                                               |
| <ul> <li>6-foot benches have two inset armrests, while 8-foot<br/>benches have two inset armrests and one center<br/>armrest.</li> </ul>                                                                     |                                                                                                                                                                    |                                                                                                                                                                                                                                                                                                                                                                                                                                                                                                                                                                                                                                                                                                                                                                                                                                                                                                                                                                                                                                                                                                                                                                                                                                                                                                                                                                                                                                                                                                                                                                                                                                                                                                                                                                                                                                                                                                                                                                                                                                                                                                                                   |                                                                                                                                                               |