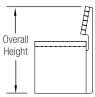

# NOMINAL DIMENSIONS

| MODEL      | OVERALL LENGTH | OVERALL DEPTH    | OVERALL HEIGHT | WEIGHT*            |
|------------|----------------|------------------|----------------|--------------------|
| SBFLT-72NA | 72" (1829 mm)  | 17.8" (452.1 mm) | 18" (457 mm)   | 99.3 lbs (45.1 kg) |
| SBFLT-72NC | 72" (1829 mm)  | 17.8" (452.1 mm) | 18" (457 mm)   | 88.5 lbs (40.1 kg) |
| SBFLT-72NT | 72" (1829 mm)  | 17.8" (452.1 mm) | 18" (457 mm)   | 192 lbs (87.1 kg)  |

## NOMINAL DIMENSIONS, CONTINUED

| MODEL      | OVERALL LENGTH | OVERALL DEPTH | OVERALL HEIGHT | WEIGHT*           |
|------------|----------------|---------------|----------------|-------------------|
| SBFLT-72BA | 72" (1829 mm)  | 20" (508 mm)  | 30" (762 mm)   | 141 lbs (64 kg)   |
| SBFLT-72BC | 72" (1829 mm)  | 20" (508 mm)  | 30" (762 mm)   | 153 lbs (69.4 kg) |

\*Add 2.7 lbs (1.22 kg) for each optional armrest.

|      | -         |
|------|-----------|
|      | f .       |
|      | Overa     |
|      | 0,010     |
| <br> | <br>Heigh |
|      | rioigi    |
|      | <br>1     |
| <br> |           |