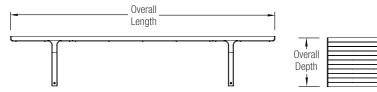

# NOMINAL DIMENSIONS

| MODEL      | OVERALL LENGTH | OVERALL DEPTH    | OVERALL HEIGHT | WEIGHT*            |
|------------|----------------|------------------|----------------|--------------------|
| SBFLT-72NA | 72" (1829 mm)  | 17.8" (452.1 mm) | 18" (457 mm)   | 99.3 lbs (45.1 kg) |
| SBFLT-72NC | 72" (1829 mm)  | 17.8" (452.1 mm) | 18" (457 mm)   | 88.5 lbs (40.1 kg) |
| SBFLT-72NT | 72" (1829 mm)  | 17.8" (452.1 mm) | 18" (457 mm)   | 192 lbs (87.1 kg)  |

## NOMINAL DIMENSIONS, CONTINUED

| MODEL      | OVERALL LENGTH | OVERALL DEPTH | OVERALL HEIGHT | WEIGHT*           |
|------------|----------------|---------------|----------------|-------------------|
| SBFLT-72BA | 72" (1829 mm)  | 20" (508 mm)  | 30" (762 mm)   | 141 lbs (64 kg)   |
| SBFLT-72BC | 72" (1829 mm)  | 20" (508 mm)  | 30" (762 mm)   | 153 lbs (69.4 kg) |

| MODEL      | OVERALL LENGTH | OVERALL DEPTH    | OVERALL HEIGHT | WEIGHT*             |
|------------|----------------|------------------|----------------|---------------------|
| SBFLT-96NA | 96" (2438 mm)  | 17.8" (452.1 mm) | 18" (457 mm)   | 122.5 lbs (55.6 kg) |
| SBFLT-96NC | 96" (2438 mm)  | 17.8" (452.1 mm) | 18" (457 mm)   | 108.3 lbs (49.1 kg) |
| SBFLT-96NT | 96" (2438 mm)  | 17.8" (452.1 mm) | 18" (457 mm)   | 254 lbs (115.2kg)   |

\*Add 2.7 lbs (1.22 kg) for each optional armrest.

| MODEL      | OVERALL LENGTH | OVERALL DEPTH | OVERALL HEIGHT | WEIGHT*              |
|------------|----------------|---------------|----------------|----------------------|
| SBFLT-96BA | 96" (2438 mm)  | 20" (508 mm)  | 30" (762 mm)   | 181.1 lbs (82.15 kg) |
| SBFLT-96BC | 96" (2438 mm)  | 20" (508 mm)  | 30" (762 mm)   | 164.1 lbs (74.43 kg) |