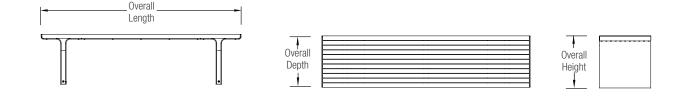

# NOMINAL DIMENSIONS

| MODEL      | OVERALL LENGTH | OVERALL DEPTH    | OVERALL HEIGHT | WEIGHT*            |
|------------|----------------|------------------|----------------|--------------------|
| SBFLT-72NA | 72" (1829 mm)  | 17.8" (452.1 mm) | 18" (457 mm)   | 99.3 lbs (45.1 kg) |
| SBFLT-72NC | 72" (1829 mm)  | 17.8" (452.1 mm) | 18" (457 mm)   | 88.5 lbs (40.1 kg) |
| SBFLT-72NT | 72" (1829 mm)  | 17.8" (452.1 mm) | 18" (457 mm)   | 192 lbs (87.1 kg)  |

\*Add 2.7 lbs (1.22 kg) for each optional armrest.