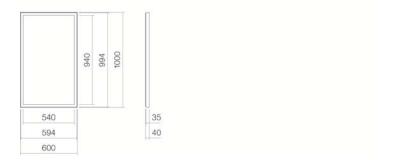

### **Features**

Description
Article number
Dimensions
Material
Colour
Installation
Protection class
Protection category

Socket Electrical data Lamp Energy class SP.FR600.S1 6743001899 600 x 1000 x 40 mm aluminium powder coated matt black

### Text for invitation to tender

Illuminated mirror 600 x 1000mm, aluminium frame, powder coated in matt black, indirect 4-side LED light, dimmable, total output max. 15 watts, light colour 4200 Kelvin (neutral white), with touch switch and auxiliary function, incl. LED converter and fixing set (without dowels)