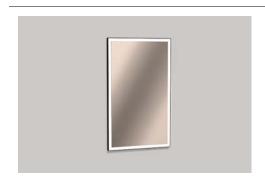

# Design mirrors SP.FR600.S1

Article number: 6743001899 Design partner: sieger design

### **Features**

Description
Article number
Dimensions
Material
Colour
Installation
Protection class
Protection category

Socket Electrical data Lamp Energy class SP.FR600.S1 6743001899 600 x 1000 x 40 mm aluminium powder coated matt black

### Text for invitation to tender

Illuminated mirror 600 x 1000mm, aluminium frame, powder coated in matt black, indirect 4-side LED light, dimmable, total output max. 15 watts, light colour 4200 Kelvin (neutral white), with touch switch and auxiliary function, incl. LED converter and fixing set (without dowels)