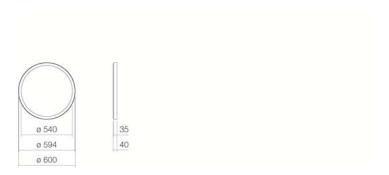

### **Features**

Description
Article number
Dimensions
Material
Colour
Installation
Protection class
Protection category

Socket Electrical data Lamp Energy class SP.FR600.R1 6744001899 ø 600 x 40 mm

aluminium powder coated

matt black wall-mounted

IP44

AC220-240V – 50/60Hz LED strip, cannot be changed

A bis A++