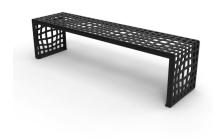

## PRODUCT DESCRIPTION

Designer: Karim Rashid

Morphscape Bench is made of 3 elements welded together, made in steel sheet, 80/10 thickness. On the lower part there are 4 holes (11 mm diam.) For the fixing to the ground through specific bolts (not provided).

## **Max Dimensions:**

Height: **420 mm** Width: **400 mm** Length: **1600 mm** Weight: **46 kg** 

Material: steel