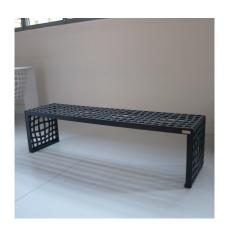

## PRODUCT DESCRIPTION

Designer: Karim Rashid

Morphscape Bench is made of 3 elements welded together, made in steel sheet, 80/10 thickness. On the lower part there are 4 holes (11 mm diam.) For the fixing to the ground through specific bolts (not provided).

## **Max Dimensions:**

Height: **420 mm** Width: **400 mm** Length: **1600 mm** Weight: **46 kg** 

Material: steel