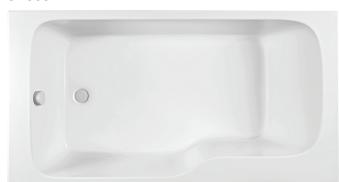

# MALICE - Shower-bath 160 x 85 cm, LH

# CE6D066L

**Collection: MALICE** 

#### **Features**

• DIMENSIONS: 160 x 85 x 50 cm

MATERIAL: Acrylic
VOLUME (L): 272/202
WASTE DIAMETER: 5,2

FEET: SuppliedWASTE: Founi

• OPTIONAL COORDINATING BATHSCREEN: Yes

• BATH WELL WIDTH: 58

• CAN BE EQUIPPED WITH A WHIRLPOOL SYSTEM: No

### **Consumer benefits**

• EASIER ACCESS Step-in height reduced to 50 cm (standard bath: 57 cm)

• BATHING COMFORT: Water height maintained at 34.5 cm, thanks to special waste included to adjust overflow height

• FUNCTIONAL: Wide front seating ledge for daily use

• SHOWERING COMFORT: Wide flat-bottomed showering space for same comfort as a shower tray

• INGENIOUS: Flush-fit waste means no tripping or stubbed toes