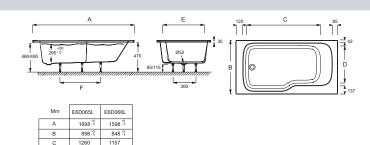

# **Technical drawing**

Product Specification: Shower-bath 160 x 85 cm, LH. CE6D066L. Collection: MALICE. DIMENSIONS: 160 x 85 x 50 cm. WEIGHT: 25.5 kg. MATERIAL: Acrylic. INSTALLATION TYPE: Drop-in. VOLUME (L): 272/202. SHAPE: Rectangular. WASTE DIAMETER: 5,2. VERSION: Gauche. FEET: Supplied. STEP: Not supplied. WASTE: Founi. OPTIONAL COORDINATING PANEL: Yes. OPTIONAL COORDINATING BATHSCREEN: Yes. BATH WELL LENGTH: 115.7. BATH WELL WIDTH: 58. TWO-PERSON BATH: No. CAN BE EQUIPPED WITH A WHIRLPOOL SYSTEM: No. GUARANTEE: 10 years. SUPPLIED WITH: Extra-slim waste with adjustable overflow included. OPTIONAL: Pivot bathscreen, storage shelfing, reversible panel and storage tray.. BOTTOM DIMENSIONS: 115.7 x 58/67 cm.