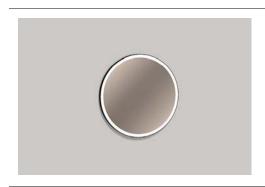

# Design mirrors SP.FR750.R1

Article number: 6745001899 Design partner: sieger design

### **Features**

Description
Article number
Dimensions
Material
Colour
Installation
Protection class
Protection category

Socket Electrical data Lamp Energy class SP.FR750.R1 6745001899 ø 750 x 40 mm

aluminium powder coated

matt black wall-mounted

I IP44

AC220-240V – 50/60Hz LED strip, cannot be changed

A bis A++

### Text for invitation to tender

Illuminated mirror ø 750mm, aluminium frame, powder coated in matt black, indirect circumferential LED light, dimmable, total output 11 watts, light colour 4200 Kelvin (neutral white), with touch switch and auxiliary function, incl. LED converter and fixing set (without dowels)