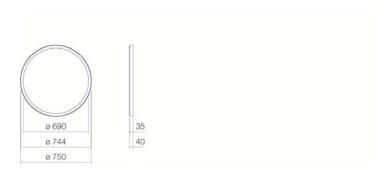

### **Features**

Description
Article number
Dimensions
Material
Colour
Installation
Protection class
Protection category

Socket Electrical data Lamp Energy class SP.FR750.R1 6745001899 ø 750 x 40 mm

aluminium powder coated

matt black wall-mounted

I IP44

AC220-240V – 50/60Hz LED strip, cannot be changed

A bis A++