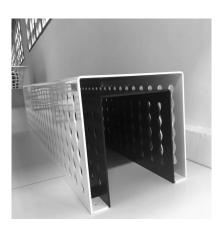

## **PRODUCT DESCRIPTION**

Designer: Karim Rashid

Multiplicity Bench is made of two elements in steel sheet, which can have two different colours. The two parts are the result of a laser-cut and of the fold of the sheets (60/10 thickness). On each one 4 plates, with a hole 11 mm diam. For the fixing to the ground through specific bolts (not provided), are welded. During the installation, the inner, smaller element will have to be placed first, later the bigger, outer one.

## **Max Dimensions:**

Height: **420 mm** Width: **400 mm** Length: **1642 mm** Weight: **147 kg** 

Material: steel