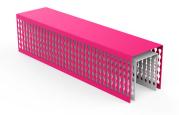

## **PRODUCT DESCRIPTION**

Designer: Karim Rashid

Multiplicity Bench is made of two elements in steel sheet, which can have two different colours. The two parts are the result of a laser-cut and of the fold of the sheets (60/10 thickness). On each one 4 plates, with a hole 11 mm diam. For the fixing to the ground through specific bolts (not provided), are welded. During the installation, the inner, smaller element will have to be placed first, later the bigger, outer one.

## **Max Dimensions:**

Height: **420 mm** Width: **400 mm** Length: **1642 mm** Weight: **147 kg** 

Material: steel