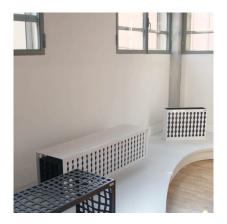

## **PRODUCT DESCRIPTION**

Designer: Karim Rashid

Multiplicity Bench is made of two elements in steel sheet, which can have two different colours. The two parts are the result of a laser-cut and of the fold of the sheets (60/10 thickness). On each one 4 plates, with a hole 11 mm diam. For the fixing to the ground through specific bolts (not provided), are welded. During the installation, the inner, smaller element will have to be placed first, later the bigger, outer one.