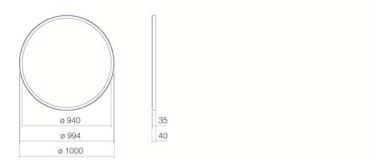

#### **Features**

Description
Article number
Dimensions
Material
Colour
Installation
Protection class
Protection category

Socket Electrical data Lamp Energy class SP.FR1000.R1 6746001899 ø 1000 x 40 mm

aluminium powder coated