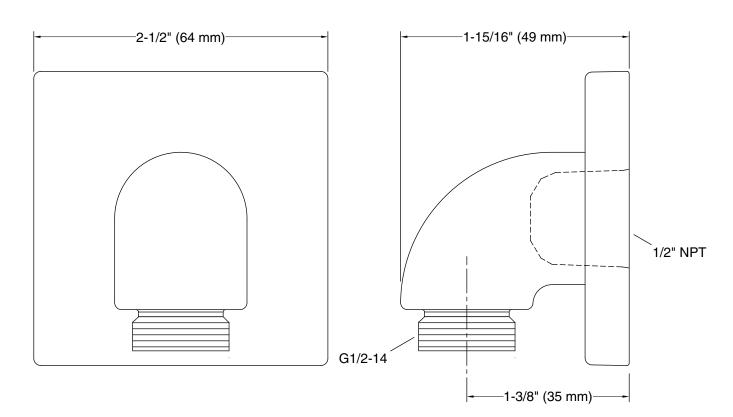

## kall-mount supply elbow with check valve K-22175

### Loure® wall-mount supply elbow with check valve K-22175

### **Technical Information**

All product dimensions are nominal. Drain included: No

**KOHLER**, Faucets