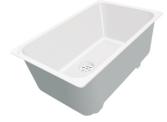

### Sink Phantom Base Copper -5557 148

Sinks

Code: 5557 148

### DETAILS

| Coloring          | Copper                                                                                                   |
|-------------------|----------------------------------------------------------------------------------------------------------|
| Finish            | PVD                                                                                                      |
| Material          | AISI 304 stainless steel                                                                                 |
| Texture           | Satin                                                                                                    |
| Dimensions        | 740x430 mm for 12 mm thick sheets                                                                        |
| Standard fittings | Drain, Foster overflow and universal corrugated pipe (for installing different overflows), Boxed packing |
| Built-in hole     | View technical data sheet                                                                                |
| Bowl dimension    | 710x400mm                                                                                                |
| Number of bowls   | 1 bowl                                                                                                   |

### FEATURES

| Copper                          | The Copper finish is obtained by treating steel with a physical process called PVD (Phisical Vacuum Deposition) which deposits particles of noble metals on the surface. The result is a unique and refined aesthetic effect, and an improvement of the mechanical properties of the steel which is more resistant to impact and scratches. |
|---------------------------------|---------------------------------------------------------------------------------------------------------------------------------------------------------------------------------------------------------------------------------------------------------------------------------------------------------------------------------------------|
| PHANTOM BASE - 12 mm            | The Phantom BASE sink's bottoms are specifically engineered to be coupled with sinks made out of slabs. The perimetric trough makes for a simple and perfect installation. This version of Phantom BASE is meant for slabs of 12mm thickness.                                                                                               |
| PHANTOM BASE WITHOUT<br>WELDING | The steel bottom Phantom BASE solves the problem of water draining of slab sinks, because<br>the slope built into the moulded bottom ensures perfect draining. The radius and sloped profile<br>of Phantom BASE guarantee great practicality and hygiene in everyday cleaning.                                                              |
| High thickness                  | 1mm thick steel. A significant thickness, which guarantees the maximum sturdiness and durability.                                                                                                                                                                                                                                           |
| Small radius                    | Bowls with squared shapes with a modern design and an increased capacity, for a minimal aesthetics connected with an extreme practicity.                                                                                                                                                                                                    |
| Perimetral overflow             | The overflow is always a security on the Foster sinks that prevents the overflow of water in case of oversights. The perimeter drain solution improves aesthetics thanks to its square and essential shape.                                                                                                                                 |