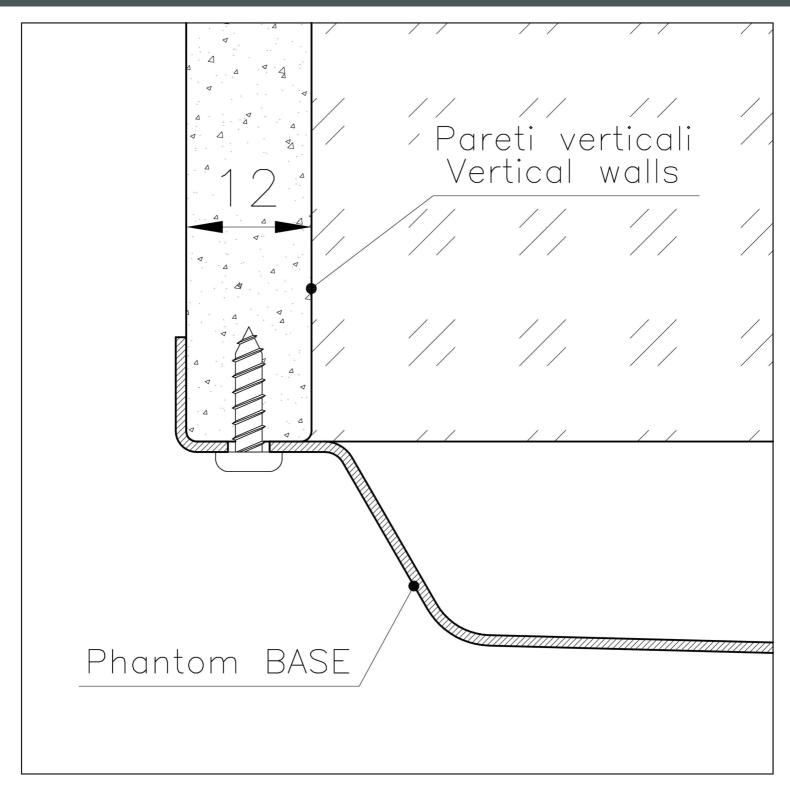

### FEATURES

| Copper                          | The Copper finish is obtained by treating steel with a physical process called PVD (Phisical Vacuum Deposition) which deposits particles of noble metals on the surface. The result is a unique and refined aesthetic effect, and an improvement of the mechanical properties of the steel which is more resistant to impact and scratches. |
|---------------------------------|---------------------------------------------------------------------------------------------------------------------------------------------------------------------------------------------------------------------------------------------------------------------------------------------------------------------------------------------|
| PHANTOM BASE - 12 mm            | The Phantom BASE sink's bottoms are specifically engineered to be coupled with sinks made out of slabs. The perimetric trough makes for a simple and perfect installation. This version of Phantom BASE is meant for slabs of 12mm thickness.                                                                                               |
| PHANTOM BASE WITHOUT<br>WELDING | The steel bottom Phantom BASE solves the problem of water draining of slab sinks, because<br>the slope built into the moulded bottom ensures perfect draining. The radius and sloped profile<br>of Phantom BASE guarantee great practicality and hygiene in everyday cleaning.                                                              |
| High thickness                  | 1mm thick steel. A significant thickness, which guarantees the maximum sturdiness and durability.                                                                                                                                                                                                                                           |
| Small radius                    | Bowls with squared shapes with a modern design and an increased capacity, for a minimal aesthetics connected with an extreme practicity.                                                                                                                                                                                                    |
| Perimetral overflow             | The overflow is always a security on the Foster sinks that prevents the overflow of water in case of oversights. The perimeter drain solution improves aesthetics thanks to its square and essential shape.                                                                                                                                 |

### **TECHNICAL DATA**