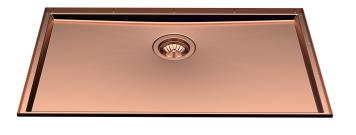

### Sink Phantom Base Copper -5557 148

Sinks

Code: 5557 148

### DETAILS

| Coloring          | Copper                                                                                                   |
|-------------------|----------------------------------------------------------------------------------------------------------|
| Finish            | PVD                                                                                                      |
| Material          | AISI 304 stainless steel                                                                                 |
| Texture           | Satin                                                                                                    |
| Dimensions        | 740x430 mm for 12 mm thick sheets                                                                        |
| Standard fittings | Drain, Foster overflow and universal corrugated pipe (for installing different overflows), Boxed packing |
| Built-in hole     | View technical data sheet                                                                                |
| Bowl dimension    | 710x400mm                                                                                                |
| Number of bowls   | 1 bowl                                                                                                   |

### FEATURES

| Copper                          | The Copper finish is obtained by treating steel with a physical process called PVD (Phisical Vacuum Deposition) which deposits particles of noble metals on the surface. The result is a unique and refined aesthetic effect, and an improvement of the mechanical properties of the steel which is more resistant to impact and scratches. |
|---------------------------------|---------------------------------------------------------------------------------------------------------------------------------------------------------------------------------------------------------------------------------------------------------------------------------------------------------------------------------------------|
| PHANTOM BASE - 12 mm            | The Phantom BASE sink's bottoms are specifically engineered to be coupled with sinks made out of slabs. The perimetric trough makes for a simple and perfect installation. This version of Phantom BASE is meant for slabs of 12mm thickness.                                                                                               |
| PHANTOM BASE WITHOUT<br>WELDING | The steel bottom Phantom BASE solves the problem of water draining of slab sinks, because<br>the slope built into the moulded bottom ensures perfect draining. The radius and sloped profile<br>of Phantom BASE guarantee great practicality and hygiene in everyday cleaning.                                                              |
| High thickness                  | 1mm thick steel. A significant thickness, which guarantees the maximum sturdiness and durability.                                                                                                                                                                                                                                           |
| Small radius                    | Bowls with squared shapes with a modern design and an increased capacity, for a minimal aesthetics connected with an extreme practicity.                                                                                                                                                                                                    |
| Perimetral overflow             | The overflow is always a security on the Foster sinks that prevents the overflow of water in case of oversights. The perimeter drain solution improves aesthetics thanks to its square and essential shape.                                                                                                                                 |