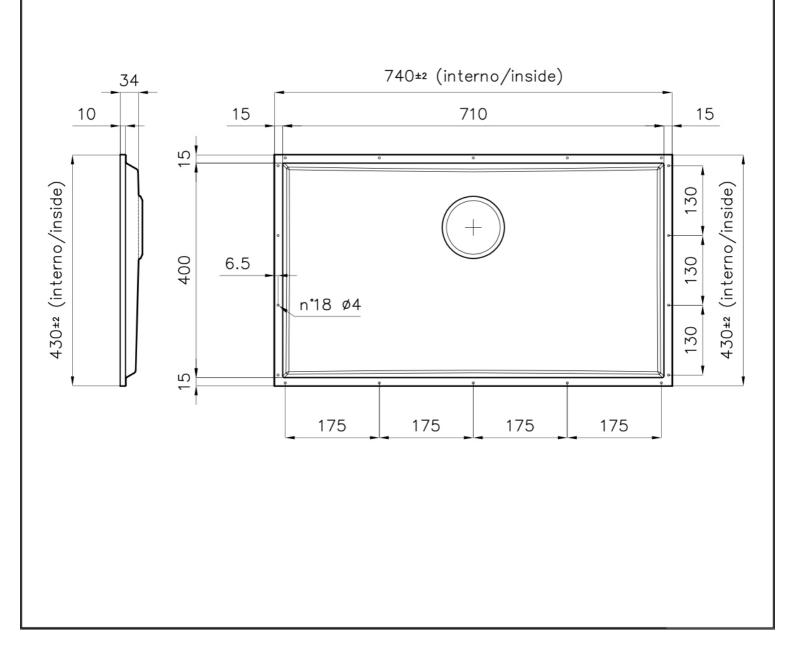

### DETAILS

| Coloring          | Copper                                                                                                   |
|-------------------|----------------------------------------------------------------------------------------------------------|
| Finish            | PVD                                                                                                      |
| Material          | AISI 304 stainless steel                                                                                 |
| Texture           | Satin                                                                                                    |
| Dimensions        | 740x430 mm for 12 mm thick sheets                                                                        |
| Standard fittings | Drain, Foster overflow and universal corrugated pipe (for installing different overflows), Boxed packing |
| Built-in hole     | View technical data sheet                                                                                |
| Bowl dimension    | 710x400mm                                                                                                |
| Number of bowls   | 1 bowl                                                                                                   |

### **TECHNICAL DATA**