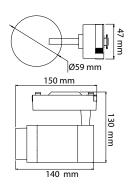

## **Technical Drawing**

Product&Family Code: 018 019 0015

| Technical Data                                  |                      |
|-------------------------------------------------|----------------------|
| Voltage (V)                                     | 100-240V             |
| Product Wattage (W)                             | 15                   |
| Equivalence with incandescent lamp(W)           | 120                  |
| Colour Render Index (Ra)                        | >Ra80                |
| Colour Temperature (K)                          | 4200K                |
| Materials                                       | Aluminium            |
| Protection Class                                | II                   |
| Dimmable                                        | No                   |
| EEI                                             | A to A <sup>++</sup> |
| Warm-up time up to 60 %of the full light output | Instant Full Light   |
| Luminous Flux (Im)                              | 1125                 |
| Luminous Efficacy (Im/W)                        | 75                   |
| Rated Life (hrs)                                | 40.000               |
| IP Rating                                       | 20                   |
| Power Factor                                    | >0.5                 |
| Beam Angle                                      | 15° - 60°            |
| Starting Time                                   | <0.2s                |
| Number of ON-OFF cycling                        | x20.000              |