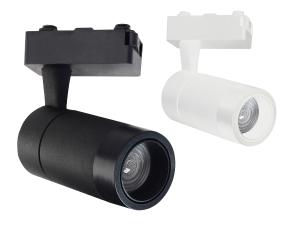

## LED TRACKLIGHT

## **Applications**

• Tracking lighting is your best choice when compared to other lights for areas such as dining rooms, kitchens, shoping center, jeweler and even offices.

## **Features**

- High Lumen and CRI, Good quality & Constant Current driver.
- High heat dissipation, low carbon and environmental protection.
- COB LED Lamp Base.
- Very low energy consuption.