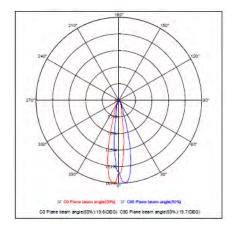

## **Technical Drawing**

Product&Family Code: 018 019 0015

| Technical Data                                  |                      |
|-------------------------------------------------|----------------------|
| Voltage (V)                                     | 100-240V             |
| Product Wattage (W)                             | 15                   |
| Equivalence with incandescent lamp(W)           | 120                  |
| Colour Render Index (Ra)                        | >Ra80                |
| Colour Temperature (K)                          | 4200K                |
| Materials                                       | Aluminium            |
| Protection Class                                | II                   |
| Dimmable                                        | No                   |
| EEI                                             | A to A <sup>++</sup> |
| Warm-up time up to 60 %of the full light output | Instant Full Light   |
| Luminous Flux (Im)                              | 1125                 |
| Luminous Efficacy (Im/W)                        | 75                   |
| Rated Life (hrs)                                | 40.000               |
| IP Rating                                       | 20                   |
| Power Factor                                    | >0.5                 |
| Beam Angle                                      | 15° - 60°            |
| Starting Time                                   | <0.2s                |
| Number of ON-OFF cycling                        | x20.000              |