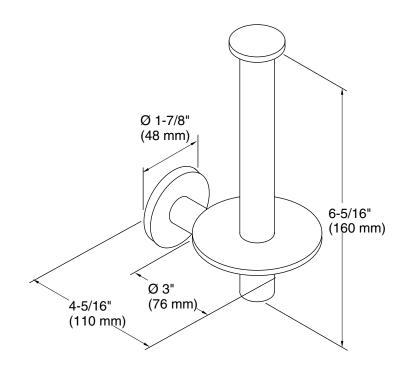

### **Technical Information**

All product dimensions are nominal. Material: Metal