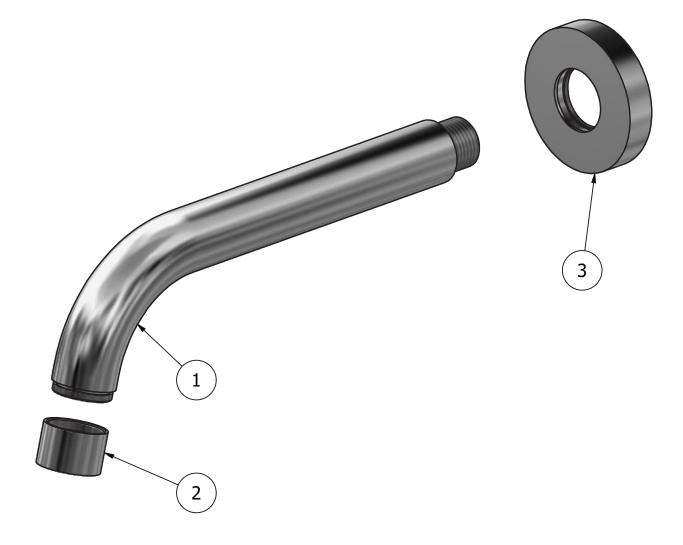

## Long wall mounted spout

Cartridge | Treaded fitting | G1/2" male |

Aerator | Flow Rate (+/-10%) | | 1 BAR | 2 BAR | 3 BAR | | 10 I\m | 14 I\m | 17 I\m |

Production

Main body is a single hot stamped pieces

Material

**BRASS** 

According to CuZn42 (CW510L)
Max Lead content: 0.2%

| Elenco parti |           |                                       |     |
|--------------|-----------|---------------------------------------|-----|
| ELEM.        | CODICE    | NUMERO DI MAGAZZINO                   | QTÀ |
| 1            | AC0012377 | Spout-out Ø26 L195                    | 1   |
| 2            | AQ0014681 | Aerator Ø26 H17 M24x1 (40.1053.33300) | 1   |
| 3            | AQ0014708 | Rosette Ø60 H12                       | 1   |