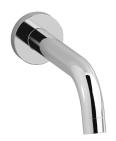

## Long wall mounted spout

Cartridge | Treaded fitting | G1/2" male |

Aerator | Flow Rate (+/-10%) | | 1 BAR | 2 BAR | 3 BAR | | 10 I\m | 14 I\m | 17 I\m |

Production

Main body is a single hot stamped pieces