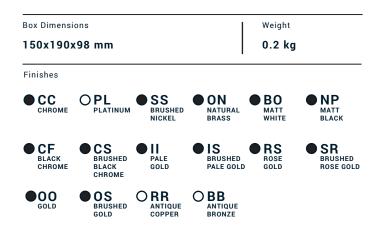

Collection

# **MILANO TORINO**

Article

# **MT322**

Description

## Long wall mounted spout







Cartridge | Treaded fitting | G1/2" male |

Aerator | Flow Rate (+/-10%) | | 1 BAR | 2 BAR | 3 BAR | | 10 I\m | 14 I\m | 17 I\m |

Production

Main body is a single hot stamped pieces

Material

**BRASS** 

According to CuZn42 (CW510L)
Max Lead content: 0.2%









| Elenco parti |           |                                       |     |
|--------------|-----------|---------------------------------------|-----|
| ELEM.        | CODICE    | NUMERO DI MAGAZZINO                   | QTÀ |
| 1            | AC0012377 | Spout-out Ø26 L195                    | 1   |
| 2            | AQ0014681 | Aerator Ø26 H17 M24x1 (40.1053.33300) | 1   |
| 3            | AQ0014708 | Rosette Ø60 H12                       | 1   |





**७** f 𝒫



#### WARRANTY

All IB Rubinetterie SpA products are warren