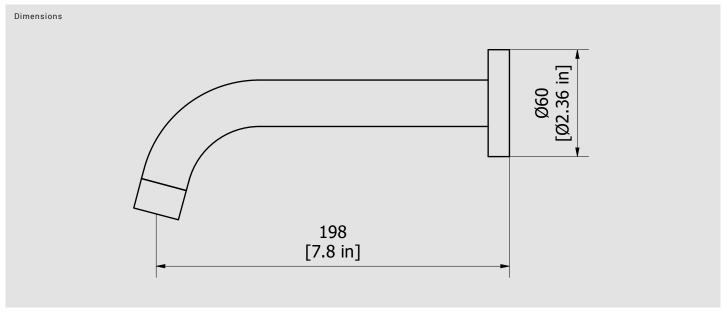

Material

**BRASS** 

According to CuZn42 (CW510L)
Max Lead content: 0.2%

| Elenco parti |           |                                       |     |
|--------------|-----------|---------------------------------------|-----|
| ELEM.        | CODICE    | NUMERO DI MAGAZZINO                   | QTÀ |
| 1            | AC0012377 | Spout-out Ø26 L195                    | 1   |
| 2            | AQ0014681 | Aerator Ø26 H17 M24x1 (40.1053.33300) | 1   |
| 3            | AQ0014708 | Rosette Ø60 H12                       | 1   |