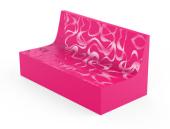

## **BENCHES: SINUOUS LOUNGE**

| Categories: <u>BENCHES</u>, <u>URBAN DESIGN</u>

## **PRODUCT DESCRIPTION**

Designer: Karim Rashid

Sinuous Lounge is made in steel sheet. The structure is made of a steel sheet, 30/10 thickness, with the typical Lines carving shaping the seat and the backrest. The two elements on the side (50/10 thickness) are welded to the seat. On the lower part there are 2 plates, with 2 holes (11 mm diam.) For the fixing to the ground through specific bolts (not provided).

**Max Dimensions:** 

Height: **730,4 mm** Width: **755,3 mm** Length: **1500 mm** Weight: **66 kg** 

Material: steel