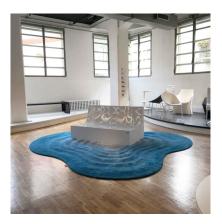

## **BENCHES: SINUOUS LOUNGE**

| Categories: <u>BENCHES</u>, <u>URBAN DESIGN</u>

## **PRODUCT DESCRIPTION**

Designer: Karim Rashid

Sinuous Lounge is made in steel sheet. The structure is made of a steel sheet, 30/10 thickness, with the typical Lines carving shaping the seat and the backrest. The two elements on the side (50/10 thickness) are welded to the seat. On the lower part there are 2 plates, with 2 holes (11 mm diam.) For the fixing to the ground through specific bolts (not provided).