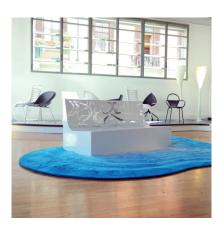

## **BENCHES: SINUOUS LOUNGE**

| Categories: <u>BENCHES</u>, <u>URBAN DESIGN</u>

## **PRODUCT DESCRIPTION**

Designer: Karim Rashid

Sinuous Lounge is made in steel sheet. The structure is made of a steel sheet, 30/10 thickness, with the typical Lines carving shaping the seat and the backrest. The two elements on the side (50/10 thickness) are welded to the seat. On the lower part there are 2 plates, with 2 holes (11 mm diam.) For the fixing to the ground through specific bolts (not provided).