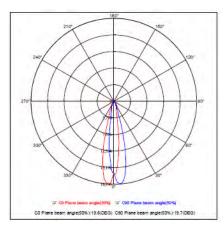

## **Technical Drawing**

| Technical Data                                  |                      |
|-------------------------------------------------|----------------------|
| Voltage (V)                                     | 100-240V             |
| Product Wattage (W)                             | 30                   |
| Equivalence with incandescent lamp(W)           | 240                  |
| Colour Render Index (Ra)                        | >Ra80                |
| Colour Temperature (K)                          | 4200K                |
| Materials                                       | Aluminium            |
| Protection Class                                | II                   |
| Dimmable                                        | No                   |
| EEI                                             | A to A <sup>++</sup> |
| Warm-up time up to 60 %of the full light output | Instant Full Light   |
| Luminous Flux (Im)                              | 2250                 |
| Luminous Efficacy (Im/W)                        | 75                   |
| Rated Life (hrs)                                | 40.000               |
| IP Rating                                       | 20                   |
| Power Factor                                    | >0.5                 |
| Beam Angle                                      | 15° - 60°            |
| Starting Time                                   | <0.2s                |
| Number of ON-OFF cycling                        | x20.000              |