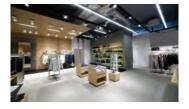

## **Applications**

• Tracking lighting is your best choice when compared to other lights for areas such as dining rooms, kitchens, shoping center, jeweler and even offices.