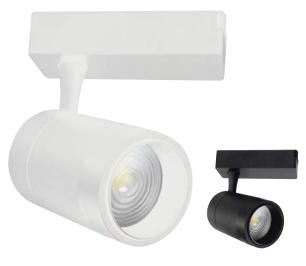

## LED TRACKLIGHT

## **Applications**

• Tracking lighting is your best choice when compared to other lights for areas such as dining rooms, kitchens, shoping center, jeweler and even offices.

## **Features**

- High Lumen and CRI, Good quality & Constant Current driver.
- High heat dissipation, low carbon and environmental protection.
- COB LED Lamp Base.
- Very low energy consuption.