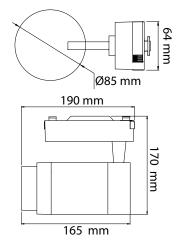

## **Technical Drawing**

| Technical Data                                  |                      |
|-------------------------------------------------|----------------------|
| Voltage (V)                                     | 100-240V             |
| Product Wattage (W)                             | 30                   |
| Equivalence with incandescent lamp(W)           | 240                  |
| Colour Render Index (Ra)                        | >Ra80                |
| Colour Temperature (K)                          | 4200K                |
| Materials                                       | Aluminium            |
| Protection Class                                | II                   |
| Dimmable                                        | No                   |
| EEI                                             | A to A <sup>++</sup> |
| Warm-up time up to 60 %of the full light output | Instant Full Light   |
| Luminous Flux (Im)                              | 2250                 |
| Luminous Efficacy (Im/W)                        | 75                   |
| Rated Life (hrs)                                | 40.000               |
| IP Rating                                       | 20                   |
| Power Factor                                    | >0.5                 |
| Beam Angle                                      | 15° - 60°            |
| Starting Time                                   | <0.2s                |
| Number of ON-OFF cycling                        | x20.000              |