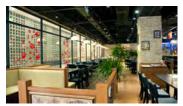

## **Applications**

• Tracking lighting is your best choice when compared to other lights for areas such as dining rooms, kitchens, shoping center, jeweler and even offices.