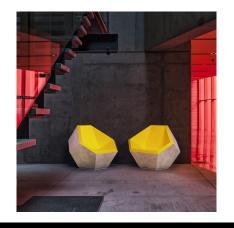

ced material, made of polyester resin and marble powders, extremely resistant to weathering and atmospheric agents. Scratches and accidental damages can be easily repaired with our kit, available on demand. Hypergranite is available in many different colors, finishes and granularities.

#### **Max Dimensions:**

#### **POLTRONA:**

Height: **969 mm** Length: **1100 mm** Width: **1047 mm** 

#### **POLTRONA DOPPIA:**

Height: **969 mm** Length: **1642 mm** Width: **1047 mm** 

## **POUF:**

Height: **458 mm** Length: **1100 mm** Width: **1047 mm** 

L:

Height: **510 mm** Length: **2639 mm** Width: **2188 mm** 

### Line:

Height: **510 mm** Length: **1872 mm** Width: **650 mm** 

Material: <u>Hypergranite/Hyperconcrete</u>
Available also in the **UHPC** version.



# **GALLERY IMAGES**