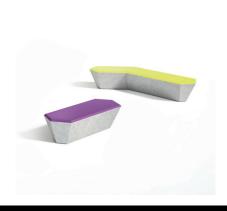

### Line:

Height: **510 mm** Length: **1872 mm** Width: **650 mm** 

Material: <u>Hypergranite/Hyperconcrete</u>
Available also in the **UHPC** version.