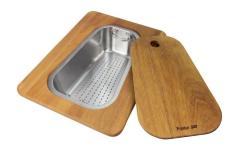

Iroko-wood chopping board with stainless steel colander 8644 042

Iroko-wood sliding chopping board 8644 041

Iroko-wood twin chopping board 8644 004

Stainless steel colander 8154 000

Stainless steel perforated tray 8151 000