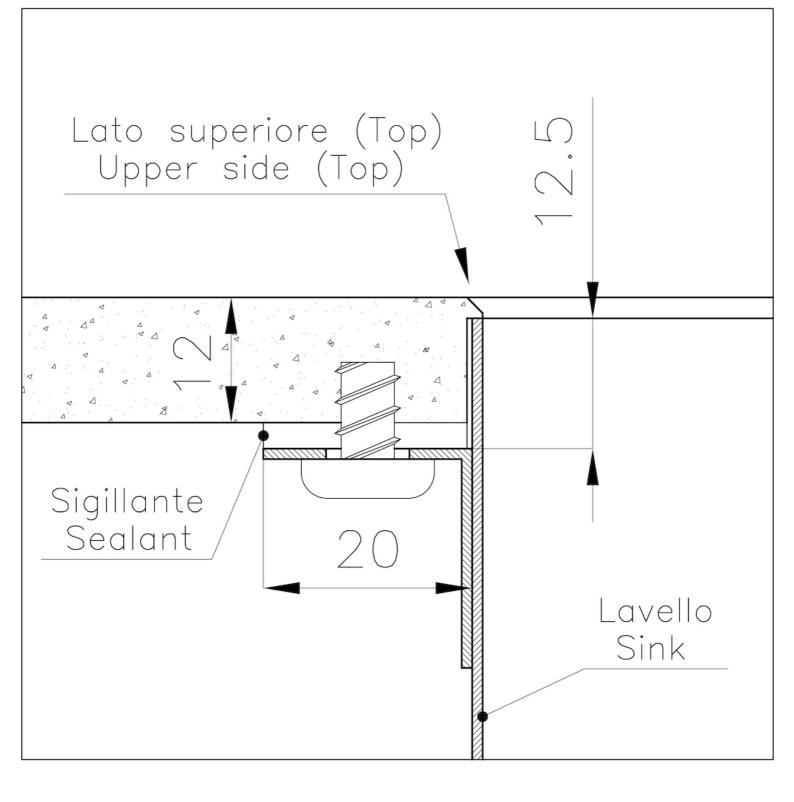

#### **TECHNICAL DATA**

#### DETAILS

| Coloring               | Gun Metal                                 |
|------------------------|-------------------------------------------|
| Finish                 | PVD                                       |
| Material               | AISI 304 stainless steel                  |
| Texture                | Vintage                                   |
| Base                   | 60 cm                                     |
| Edge/Installation Type | Phantom Edge   Top 12 mm                  |
| Dimensions             | 442x442 mm                                |
| Standard fittings      | Drain, overflow and siphon, boxed packing |
| Mixer holes            | No standard holes                         |

| Built-in hole       | View technical data sheet                                                                                                                                                                                                                                                                                                                      |
|---------------------|------------------------------------------------------------------------------------------------------------------------------------------------------------------------------------------------------------------------------------------------------------------------------------------------------------------------------------------------|
| Drainer             | No                                                                                                                                                                                                                                                                                                                                             |
| Bowl dimension      | 400x400mm                                                                                                                                                                                                                                                                                                                                      |
| Number of bowls     | 1 bowl                                                                                                                                                                                                                                                                                                                                         |
| Waste fitting       | 3,5" drain                                                                                                                                                                                                                                                                                                                                     |
| FEATURES            |                                                                                                                                                                                                                                                                                                                                                |
| Gun Metal           | The Gun Metal finish is obtained by treating steel with a physical process called PVD (Phisical Vacuum Deposition) which deposits particles of noble metals on the surface. The result is a unique and refined aesthetic effect, and an improvement of the mechanical properties of the steel which is more resistant to impact and scratches. |
| VINTAGE PVD         | The prestigious PVD finish combines with the care for detail of the Vintage finish, to create a combination of unique elegance.                                                                                                                                                                                                                |
| PHANTOM EDGE        | The Phantom Edge bowls are specifically manufactured for zero-edge installation. They are equipped with a perimetric fixing system onto which the worktop is lodged. The standard version is meant for 12mm-thick worktops.                                                                                                                    |
| High thickness      | 1mm thick steel. A significant thickness, which guarantees the maximum sturdiness and durability.                                                                                                                                                                                                                                              |
| Small radius        | Bowls with squared shapes with a modern design and an increased capacity, for a minimal aesthetics connected with an extreme practicity.                                                                                                                                                                                                       |
| Perimetral overflow | The overflow is always a security on the Foster sinks that prevents the overflow of water in case of oversights. The perimeter drain solution improves aesthetics thanks to its square and essential shape.                                                                                                                                    |