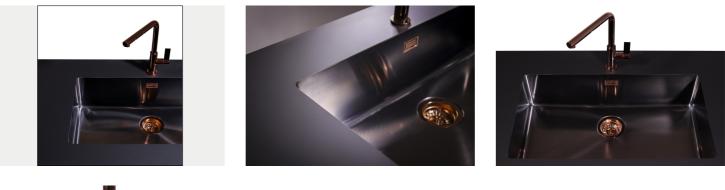

### Sink Phantom Edge Vintage Gun Metal - 4156 856

Sinks

Code: 4156 856

#### DETAILS

| Coloring               | Gun Metal                                 |
|------------------------|-------------------------------------------|
| Finish                 | PVD                                       |
| Material               | AISI 304 stainless steel                  |
| Texture                | Vintage                                   |
| Base                   | 60 cm                                     |
| Edge/Installation Type | Phantom Edge   Top 12 mm                  |
| Dimensions             | 442x442 mm                                |
| Standard fittings      | Drain, overflow and siphon, boxed packing |
| Mixer holes            | No standard holes                         |

| Built-in hole       | View technical data sheet                                                                                                                                                                                                                                                                                                                      |
|---------------------|------------------------------------------------------------------------------------------------------------------------------------------------------------------------------------------------------------------------------------------------------------------------------------------------------------------------------------------------|
| Drainer             | No                                                                                                                                                                                                                                                                                                                                             |
| Bowl dimension      | 400x400mm                                                                                                                                                                                                                                                                                                                                      |
| Number of bowls     | 1 bowl                                                                                                                                                                                                                                                                                                                                         |
| Waste fitting       | 3,5" drain                                                                                                                                                                                                                                                                                                                                     |
| FEATURES            |                                                                                                                                                                                                                                                                                                                                                |
| Gun Metal           | The Gun Metal finish is obtained by treating steel with a physical process called PVD (Phisical Vacuum Deposition) which deposits particles of noble metals on the surface. The result is a unique and refined aesthetic effect, and an improvement of the mechanical properties of the steel which is more resistant to impact and scratches. |
| VINTAGE PVD         | The prestigious PVD finish combines with the care for detail of the Vintage finish, to create a combination of unique elegance.                                                                                                                                                                                                                |
| PHANTOM EDGE        | The Phantom Edge bowls are specifically manufactured for zero-edge installation. They are equipped with a perimetric fixing system onto which the worktop is lodged. The standard version is meant for 12mm-thick worktops.                                                                                                                    |
| High thickness      | 1mm thick steel. A significant thickness, which guarantees the maximum sturdiness and durability.                                                                                                                                                                                                                                              |
| Small radius        | Bowls with squared shapes with a modern design and an increased capacity, for a minimal aesthetics connected with an extreme practicity.                                                                                                                                                                                                       |
| Perimetral overflow | The overflow is always a security on the Foster sinks that prevents the overflow of water in case of oversights. The perimeter drain solution improves aesthetics thanks to its square and essential shape.                                                                                                                                    |

#### GALLERY