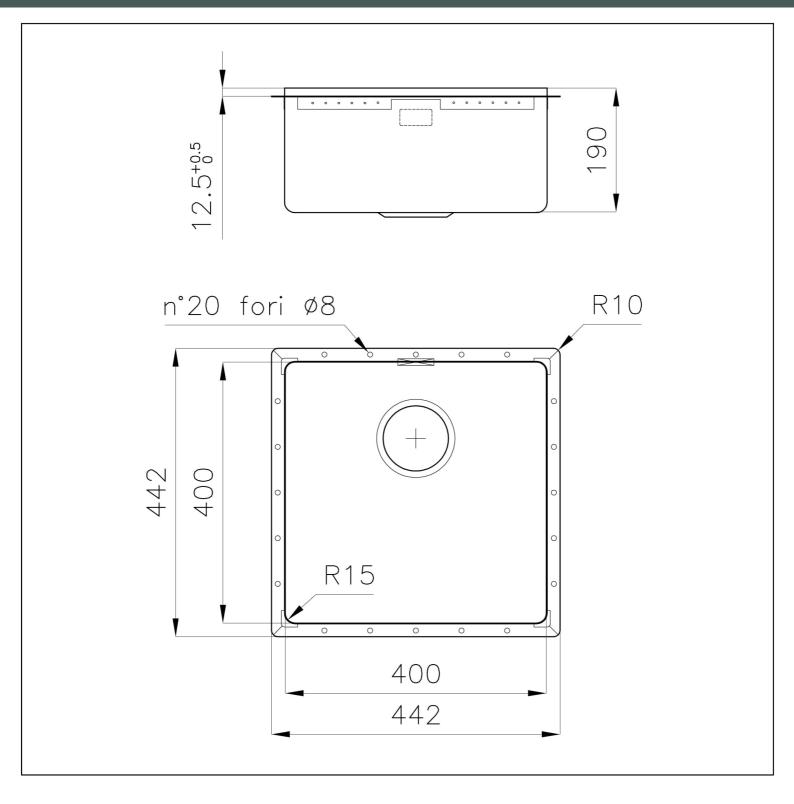

#### **TECHNICAL DATA**

#### DETAILS

| Coloring               | Gun Metal                                 |
|------------------------|-------------------------------------------|
| Finish                 | PVD                                       |
| Material               | AISI 304 stainless steel                  |
| Texture                | Vintage                                   |
| Base                   | 60 cm                                     |
| Edge/Installation Type | Phantom Edge   Top 12 mm                  |
| Dimensions             | 442x442 mm                                |
| Standard fittings      | Drain, overflow and siphon, boxed packing |
| Mixer holes            | No standard holes                         |

| Built-in hole       | View technical data sheet                                                                                                                                                                                                                                                                                                                      |
|---------------------|------------------------------------------------------------------------------------------------------------------------------------------------------------------------------------------------------------------------------------------------------------------------------------------------------------------------------------------------|
| Drainer             | No                                                                                                                                                                                                                                                                                                                                             |
| Bowl dimension      | 400x400mm                                                                                                                                                                                                                                                                                                                                      |
| Number of bowls     | 1 bowl                                                                                                                                                                                                                                                                                                                                         |
| Waste fitting       | 3,5" drain                                                                                                                                                                                                                                                                                                                                     |
| FEATURES            |                                                                                                                                                                                                                                                                                                                                                |
| Gun Metal           | The Gun Metal finish is obtained by treating steel with a physical process called PVD (Phisical Vacuum Deposition) which deposits particles of noble metals on the surface. The result is a unique and refined aesthetic effect, and an improvement of the mechanical properties of the steel which is more resistant to impact and scratches. |
| VINTAGE PVD         | The prestigious PVD finish combines with the care for detail of the Vintage finish, to create a combination of unique elegance.                                                                                                                                                                                                                |
| PHANTOM EDGE        | The Phantom Edge bowls are specifically manufactured for zero-edge installation. They are equipped with a perimetric fixing system onto which the worktop is lodged. The standard version is meant for 12mm-thick worktops.                                                                                                                    |
| High thickness      | 1mm thick steel. A significant thickness, which guarantees the maximum sturdiness and durability.                                                                                                                                                                                                                                              |
| Small radius        | Bowls with squared shapes with a modern design and an increased capacity, for a minimal aesthetics connected with an extreme practicity.                                                                                                                                                                                                       |
| Perimetral overflow | The overflow is always a security on the Foster sinks that prevents the overflow of water in case of oversights. The perimeter drain solution improves aesthetics thanks to its square and essential shape.                                                                                                                                    |