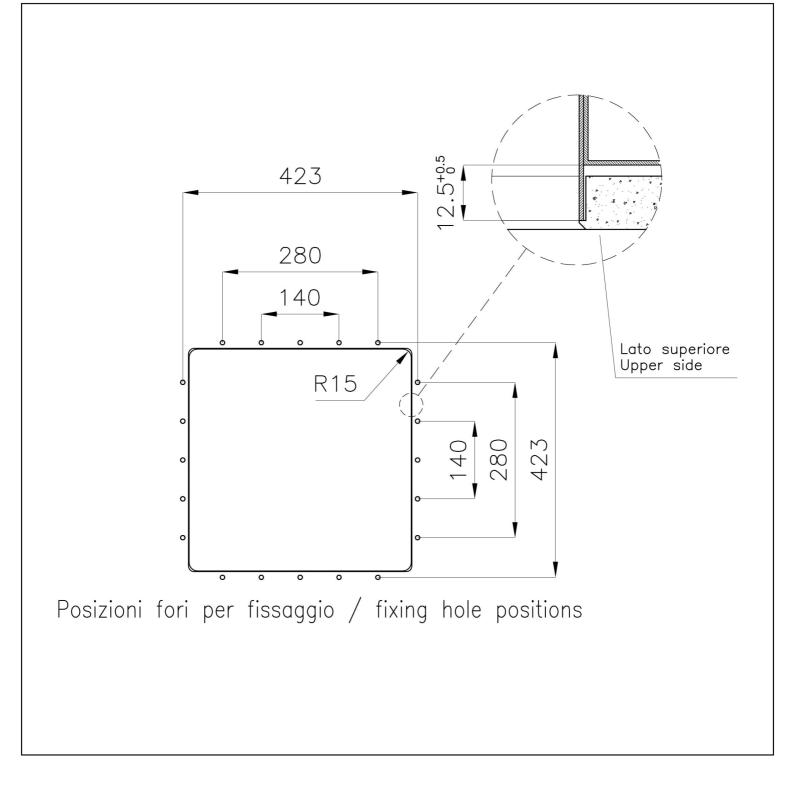

#### **TECHNICAL DATA**

#### DETAILS

| Coloring               | Gun Metal                                 |
|------------------------|-------------------------------------------|
| Finish                 | PVD                                       |
| Material               | AISI 304 stainless steel                  |
| Texture                | Vintage                                   |
| Base                   | 60 cm                                     |
| Edge/Installation Type | Phantom Edge   Top 12 mm                  |
| Dimensions             | 442x442 mm                                |
| Standard fittings      | Drain, overflow and siphon, boxed packing |
| Mixer holes            | No standard holes                         |

| Built-in hole       | View technical data sheet                                                                                                                                                                                                                                                                                                                      |
|---------------------|------------------------------------------------------------------------------------------------------------------------------------------------------------------------------------------------------------------------------------------------------------------------------------------------------------------------------------------------|
| Drainer             | No                                                                                                                                                                                                                                                                                                                                             |
| Bowl dimension      | 400x400mm                                                                                                                                                                                                                                                                                                                                      |
| Number of bowls     | 1 bowl                                                                                                                                                                                                                                                                                                                                         |
| Waste fitting       | 3,5" drain                                                                                                                                                                                                                                                                                                                                     |
| FEATURES            |                                                                                                                                                                                                                                                                                                                                                |
| Gun Metal           | The Gun Metal finish is obtained by treating steel with a physical process called PVD (Phisical Vacuum Deposition) which deposits particles of noble metals on the surface. The result is a unique and refined aesthetic effect, and an improvement of the mechanical properties of the steel which is more resistant to impact and scratches. |
| VINTAGE PVD         | The prestigious PVD finish combines with the care for detail of the Vintage finish, to create a combination of unique elegance.                                                                                                                                                                                                                |
| PHANTOM EDGE        | The Phantom Edge bowls are specifically manufactured for zero-edge installation. They are equipped with a perimetric fixing system onto which the worktop is lodged. The standard version is meant for 12mm-thick worktops.                                                                                                                    |
| High thickness      | 1mm thick steel. A significant thickness, which guarantees the maximum sturdiness and durability.                                                                                                                                                                                                                                              |
| Small radius        | Bowls with squared shapes with a modern design and an increased capacity, for a minimal aesthetics connected with an extreme practicity.                                                                                                                                                                                                       |
| Perimetral overflow | The overflow is always a security on the Foster sinks that prevents the overflow of water in case of oversights. The perimeter drain solution improves aesthetics thanks to its square and essential shape.                                                                                                                                    |