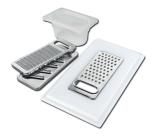

#### **OPTIONAL ACCESSORIES**

HPDE Twin chopping board 8644 101

Stainless steel plate rack 8100 303

Glass chopping board 8631 300

Graters kit with ring-holder and food collection tray 8159 101

HPDE Chopping board 8657 001

Iroko-wood chopping board with stainless steel colander 8644 042

Iroko-wood sliding chopping board 8644 041

Iroko-wood twin chopping board 8644 004

Stainless steel colander 8154 000

Stainless steel perforated tray 8151 000

Stainless steel plate rack 8100 154

Stainless steel plate rack 8100 201

White basket 8612 100

White bowl 8153 100

WARNING: The accessories 8159101, 8100303,8151000 are only usable in combination with 8644101