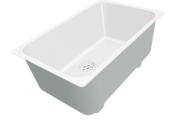

### Sink Phantom Edge Vintage Gun Metal - 4156 856

Sinks

Code: 4156 856

#### DETAILS

| Coloring               | Gun Metal                                 |
|------------------------|-------------------------------------------|
| Finish                 | PVD                                       |
| Material               | AISI 304 stainless steel                  |
| Texture                | Vintage                                   |
| Base                   | 60 cm                                     |
| Edge/Installation Type | Phantom Edge   Top 12 mm                  |
| Dimensions             | 442x442 mm                                |
| Standard fittings      | Drain, overflow and siphon, boxed packing |
| Mixer holes            | No standard holes                         |

| Built-in hole       | View technical data sheet                                                                                                                                                                                                                                                                                                                      |
|---------------------|------------------------------------------------------------------------------------------------------------------------------------------------------------------------------------------------------------------------------------------------------------------------------------------------------------------------------------------------|
| Drainer             | No                                                                                                                                                                                                                                                                                                                                             |
| Bowl dimension      | 400x400mm                                                                                                                                                                                                                                                                                                                                      |
| Number of bowls     | 1 bowl                                                                                                                                                                                                                                                                                                                                         |
| Waste fitting       | 3,5" drain                                                                                                                                                                                                                                                                                                                                     |
| FEATURES            |                                                                                                                                                                                                                                                                                                                                                |
| Gun Metal           | The Gun Metal finish is obtained by treating steel with a physical process called PVD (Phisical Vacuum Deposition) which deposits particles of noble metals on the surface. The result is a unique and refined aesthetic effect, and an improvement of the mechanical properties of the steel which is more resistant to impact and scratches. |
| VINTAGE PVD         | The prestigious PVD finish combines with the care for detail of the Vintage finish, to create a combination of unique elegance.                                                                                                                                                                                                                |
| PHANTOM EDGE        | The Phantom Edge bowls are specifically manufactured for zero-edge installation. They are equipped with a perimetric fixing system onto which the worktop is lodged. The standard version is meant for 12mm-thick worktops.                                                                                                                    |
| High thickness      | 1mm thick steel. A significant thickness, which guarantees the maximum sturdiness and durability.                                                                                                                                                                                                                                              |
| Small radius        | Bowls with squared shapes with a modern design and an increased capacity, for a minimal aesthetics connected with an extreme practicity.                                                                                                                                                                                                       |
| Perimetral overflow | The overflow is always a security on the Foster sinks that prevents the overflow of water in case of oversights. The perimeter drain solution improves aesthetics thanks to its square and essential shape.                                                                                                                                    |