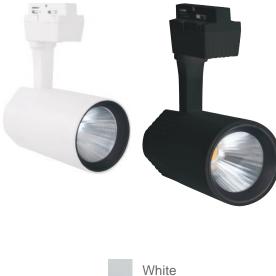

# LED TRACKLIGHT

Product&Family Code: 018 026 0020

Black

## **Applications**

• Tracking lighting is your best choice when compared to other lights for areas such as dining rooms, kitchens, shoping center and even offices.

### Features

- High Lumen and CRI, Good quality & Constant Current driver.
- High heat dissipation, low carbon and environmental protection.
- COB LED Lamp Base.
- Very low energy consuption.

P.+90 (212) 786 62 20 (4 Line) F.+90 (212) 786 62 19 info@horozelektrik.com