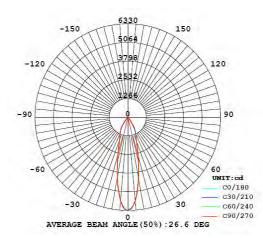

## **Photometric Diagram**

| Technical Data                                  |                    |
|-------------------------------------------------|--------------------|
| Voltage (V)                                     | 175-265V           |
| Product Wattage (W)                             | 20                 |
| Equivalence with incandescent<br>lamp(W)        | 160                |
| Colour Render Index (Ra)                        | >Ra80              |
| Colour Temperature (K)                          | 4200K              |
| Materials                                       | Cast-Aluminium     |
| Protection Class                                | Ш                  |
| Dimmable                                        | No                 |
| EEI                                             | A to A++           |
| Warm-up time up to 60 %of the full light output | Instant Full Light |
| Luminous Flux (Im)                              | 1600               |
| Luminous Efficacy (Im/W)                        | 80                 |
| Rated Life (hrs)                                | 30.000             |
| IP Rating                                       | 20                 |
| Power Factor                                    | >0.5               |
| Beam Angle                                      | 24°                |
| Starting Time                                   | <0.2s              |
| Number of ON-OFF cycling                        | x20000             |