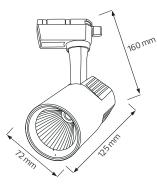

# LED TRACKLIGHT

Product&Family Code: 018 026 0020





Black

## **Technical Drawing**



## **Photometric Diagram**



| Technical Data                                  |                    |
|-------------------------------------------------|--------------------|
| Voltage (V)                                     | 175-265V           |
| Product Wattage (W)                             | 20                 |
| Equivalence with incandescent<br>lamp(W)        | 160                |
| Colour Render Index (Ra)                        | >Ra80              |
| Colour Temperature (K)                          | 4200K              |
| Materials                                       | Cast-Aluminium     |
| Protection Class                                | Ш                  |
| Dimmable                                        | No                 |
| EEI