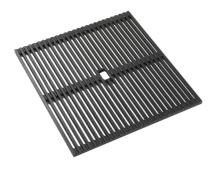

|

Triple recess - sliding accessories

The Foster Milano sink has an ingenious design that makes it simple to use a large set of optional accessories. On the topmost supporting step, the innovative Black grids slide, creating a large and practical surface to rinse food and crockery. The second step is meant to support and allow the sliding of a complete combination of accessories, which make some operations practical and safe: rinse, drain, slice, grate... everything can be done inside the sink. The third supporting step is on the bottom of the bowl. On this step one can rest the Black grids, making it possible to rinse foodstuffs without their coming in contact with the bottom of the sink, which may be dirty.

#### **TECHNICAL DATA**











## **EQUIPMENT**



Black grid Milanello 8100 602

### **OPTIONAL ACCESSORIES**



Glass chopping board 8631 300



HPDE Chopping board 8657 001



HPDE Twin chopping board 8644 101



Iroko-wood twin chopping board 8644 004



Stainless steel colander 8154 000



Stainless steel perforated tray 8156 000

# Foster ==







Stainless steel plate rack 8100 154

Stainless steel plate rack 8100 303

Stainless steel Plate rack 8100 306



Walnut-wood chopping board 8642 003



Graters kit with ring-holder and food collection tray 8159 101



Stainless steel perforated tray 8151 000

#### **WARNING:**

The accessories 8159101, 8100303,8151000 are only usable in combination with 8644101 The accessories 8100154, 8154000 are only usable in combination with 8644004



#### **RECOMMENDED PAIRINGS**







Cooker hob