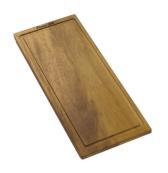

# Foster ==

Stainless steel plate rack 8100 154

Stainless steel plate rack 8100 303

Stainless steel Plate rack 8100 306

Walnut-wood chopping board 8642 003

Graters kit with ring-holder and food collection tray 8159 101