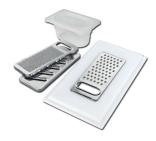

# Foster ==

Stainless steel plate rack 8100 154

Stainless steel plate rack 8100 303

Stainless steel Plate rack 8100 306

Walnut-wood chopping board 8642 003

Graters kit with ring-holder and food collection tray 8159 101