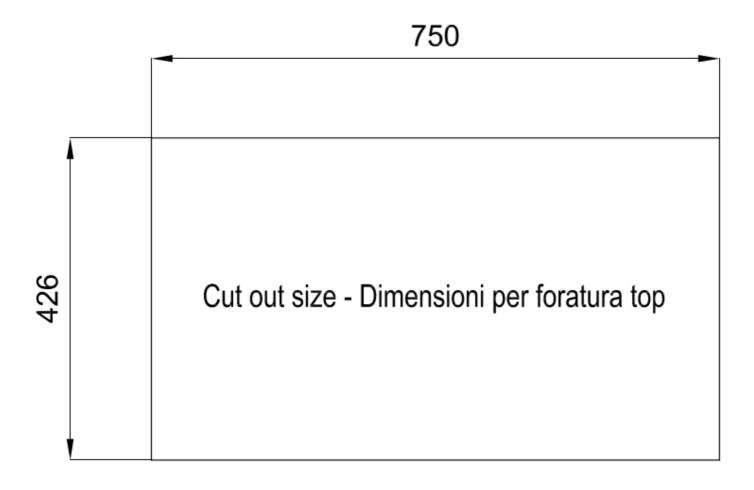

| Built-in hole                        | View technical data sheet (for all Flush-mount / Top-mount models and Under-mount models)                                                                                                                                                                                                                                                      |
|--------------------------------------|------------------------------------------------------------------------------------------------------------------------------------------------------------------------------------------------------------------------------------------------------------------------------------------------------------------------------------------------|
| Drainer                              | No                                                                                                                                                                                                                                                                                                                                             |
| Width                                | 79 cm                                                                                                                                                                                                                                                                                                                                          |
| Bowl dimension                       | 750x374mm                                                                                                                                                                                                                                                                                                                                      |
| Number of bowls                      | 1 bowl                                                                                                                                                                                                                                                                                                                                         |
| Waste fitting                        | 3,5" Gun Metal drain                                                                                                                                                                                                                                                                                                                           |
| EQUIPMENT                            |                                                                                                                                                                                                                                                                                                                                                |
| 2 x Black grid Milanello 8100<br>602 |                                                                                                                                                                                                                                                                                                                                                |
| FEATURES                             |                                                                                                                                                                                                                                                                                                                                                |
| Gun Metal                            | The Gun Metal finish is obtained by treating steel with a physical process called PVD (Phisical Vacuum Deposition) which deposits particles of noble metals on the surface. The result is a unique and refined aesthetic effect, and an improvement of the mechanical properties of the steel which is more resistant to impact and scratches. |
| Diamond-shape bottom                 | The draining of water is an important feature in a sink, and it's always taken good care of in Foster products. In the bent-welded sinks, which would have a flat bottom, the proper draining is guaranteed by the elegant beveling, which helps the water flow.                                                                               |
| High thickness                       | Imm thick steel. A significant thickness, which guarantees the maximum sturdiness and durability.                                                                                                                                                                                                                                              |
| Perimetral overflow                  | The overflow is always a security on the Foster sinks that prevents the overflow of water in case of oversights. The perimeter drain solution improves aesthetics thanks to its square and essential shape.                                                                                                                                    |