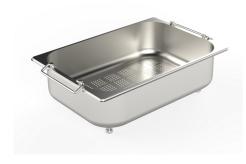

### **OPTIONAL ACCESSORIES**

Glass chopping board 8631 300

HPDE Chopping board 8657 001

HPDE Twin chopping board 8644 101

Iroko-wood twin chopping board 8644 004

Stainless steel colander 8154 000

Stainless steel perforated tray 8156 000