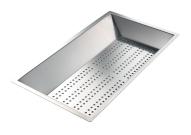

k. The third supporting step is on the bottom of the bowl. On this step one can rest the Black grids, making it possible to rinse foodstuffs without their coming in contact with the bottom of the sink, which may be dirty.

#### **TECHNICAL DATA**











## **EQUIPMENT**



Black grid Milanello 8100 602

### **OPTIONAL ACCESSORIES**



Glass chopping board 8631 300



HPDE Chopping board 8657 001



HPDE Twin chopping board 8644 101



Iroko-wood twin chopping board 8644 004



Stainless steel colander 8154 000



Stainless steel perforated tray 8156 000

# Foster ==







Stainless steel plate rack 8100 154

Stainless steel plate rack 8100 303

Stainless steel Plate rack 8100 306



Walnut-wood chopping board 8642 003



Graters kit with ring-holder and food collection tray 8159 101



Stainless steel perforated tray 8151 000

#### **WARNING:**

The accessories 8159101, 8100303,8151000 are only usable in combination with 8644101 The accessories 8100154, 8154000 are only usable in combination with 8644004



#### **RECOMMENDED PAIRINGS**







Cooker hob Milanello Gun Metal - 7680 006

Cooker hob Milanello Gun Metal - 7681 006

Mixer Tap Milanello 8425 100



Mixer Tap Skin Gun Metal 8424 856