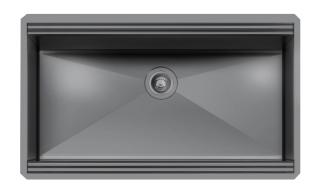

# Sink Milanello Gun Metal Workstation 1034 856

Sinks

Code: 1034 856

#### **DETAILS**

| Coloring               | Gun Metal                                                       |
|------------------------|-----------------------------------------------------------------|
| Finish                 | PVD                                                             |
| Material               | AISI 304 stainless steel                                        |
| Texture                | Satin                                                           |
| Base                   | 90 cm                                                           |
| Edge/Installation Type | Undermount                                                      |
| Dimensions             | 790x466 mm                                                      |
| Standard fittings      | Fixing hooks, gasket, drain, overflow and siphon, boxed packing |
| Mixer holes            | No standard holes                                               |
|                        |                                                                 |