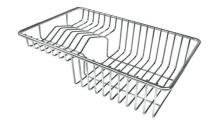

ry. The second step is meant to support and allow the sliding of a complete combination of accessories, which make some operations practical and safe: rinse, drain, slice, grate... everything can be done inside the sink. The third supporting step is on the bottom of the bowl. On this step one can rest the Black grids, making it possible to rinse foodstuffs without their coming in contact with the bottom of the sink, which may be dirty.

#### **TECHNICAL DATA**











## **EQUIPMENT**



Black grid Milanello 8100 602

### **OPTIONAL ACCESSORIES**



Glass chopping board 8631 300



HPDE Chopping board 8657 001



HPDE Twin chopping board 8644 101



Iroko-wood twin chopping board 8644 004



Stainless steel colander 8154 000



Stainless steel perforated tray 8156 000

# Foster ==







Stainless steel plate rack 8100 154

Stainless steel plate rack 8100 303

Stainless steel Plate rack 8100 306



Walnut-wood chopping board 8642 003



Graters kit with ring-holder and food collection tray 8159 101



Stainless steel perforated tray 8151 000

#### **WARNING:**

The accessories 8159101, 8100303,8151000 are only usable in combination with 8644101 The accessories 8100154, 8154000 are only usable in combination with 8644004



#### **RECOMMENDED PAIRINGS**







Cooker hob Milanello Gun Metal - 7680 006

Cooker hob Milanello Gun Metal - 7681 006

Mixer Tap Milanello 8425 100



Mixer Tap Skin Gun Metal 8424 856