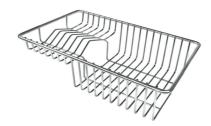

# Foster ==

Stainless steel plate rack 8100 154

Stainless steel plate rack 8100 303

Stainless steel Plate rack 8100 306

Walnut-wood chopping board 8642 003

Graters kit with ring-holder and food collection tray 8159 101