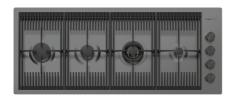

#### **RECOMMENDED PAIRINGS**

Cooker hob Milanello Gun Metal - 7680 006

Cooker hob Milanello Gun Metal - 7681 006

Mixer Tap Milanello 8425 100

Mixer Tap Skin Gun Metal 8424 856