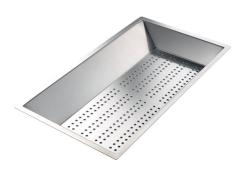

### **OPTIONAL ACCESSORIES**

Glass chopping board 8631 300

HPDE Chopping board 8657 001

HPDE Twin chopping board 8644 101

Iroko-wood twin chopping board 8644 004

Stainless steel colander 8154 000

Stainless steel perforated tray 8156 000

Stainless steel perforated tray 8151 000