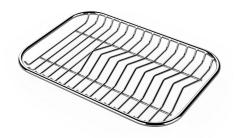

# Foster ==

Stainless steel plate rack 8100 154

Stainless steel plate rack 8100 303

Stainless steel Plate rack 8100 306

Walnut-wood chopping board 8642 003

Graters kit with ring-holder and food collection tray 8159 101