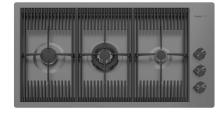

#### **RECOMMENDED PAIRINGS**

Cooker hob Milanello Gun Metal - 7680 006

Cooker hob Milanello Gun Metal - 7681 006

Mixer Tap Milanello 8425 100

Mixer Tap Skin Gun Metal 8424 856