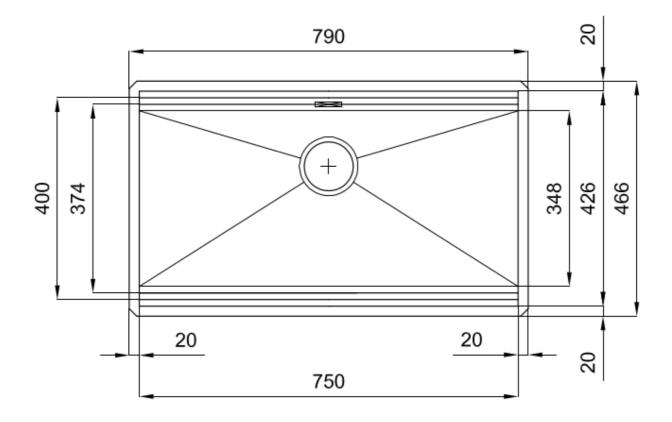

#### **DETAILS**

| Coloring               | Gun Metal                                                       |
|------------------------|-----------------------------------------------------------------|
| Finish                 | PVD                                                             |
| Material               | AISI 304 stainless steel                                        |
| Texture                | Satin                                                           |
| Base                   | 90 cm                                                           |
| Edge/Installation Type | Undermount                                                      |
| Dimensions             | 790x466 mm                                                      |
| Standard fittings      | Fixing hooks, gasket, drain, overflow and siphon, boxed packing |
| Mixer holes            | No standard holes                                               |
|                        |                                                                 |

| Built-in hole                        | View technical data sheet (for all Flush-mount / Top-mount models and Under-mount models)                                                                                                                                                                                                                                                      |
|--------------------------------------|------------------------------------------------------------------------------------------------------------------------------------------------------------------------------------------------------------------------------------------------------------------------------------------------------------------------------------------------|
| Drainer                              | No                                                                                                                                                                                                                                                                                                                                             |
| Width                                | 79 cm                                                                                                                                                                                                                                                                                                                                          |
| Bowl dimension                       | 750x374mm                                                                                                                                                                                                                                                                                                                                      |
| Number of bowls                      | 1 bowl                                                                                                                                                                                                                                                                                                                                         |
| Waste fitting                        | 3,5" Gun Metal drain                                                                                                                                                                                                                                                                                                                           |
| EQUIPMENT                            |                                                                                                                                                                                                                                                                                                                                                |
| 2 x Black grid Milanello 8100<br>602 |                                                                                                                                                                                                                                                                                                                                                |
| FEATURES                             |                                                                                                                                                                                                                                                                                                                                                |
| Gun Metal                            | The Gun Metal finish is obtained by treating steel with a physical process called PVD (Phisical Vacuum Deposition) which deposits particles of noble metals on the surface. The result is a unique and refined aesthetic effect, and an improvement of the mechanical properties of the steel which is more resistant to impact and scratches. |
| Diamond-shape bottom                 | The draining of water is an important feature in a sink, and it's always taken good care of in Foster products. In the bent-welded sinks, which would have a flat bottom, the proper draining is guaranteed by the elegant beveling, which helps the water flow.                                                                               |
| High thickness                       | Imm thick steel. A significant thickness, which guarantees the maximum sturdiness and durability.                                                                                                                                                                                                                                              |
| Perimetral overflow                  | The overflow is always a security on the Foster sinks that prevents the overflow of water in case of oversights. The perimeter drain solution improves aesthetics thanks to its square and essential shape.                                                                                                                                    |