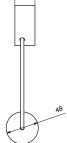

**EVRGPRRT** 

Unpack the product, remove the wood lid, clamp the product with a flaring screw (not included) in the position wanted; remove the protective film, on the back of the lid and stick it in the designed slot.