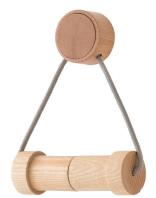

### line

family

Certification TUV of system UNI EN ISO 9001

Beechwood toilet roll holder wall mounted

Wall mounted fixing system, through an appropriate plug, not included

Beechwood, nylon, form of pure iron.