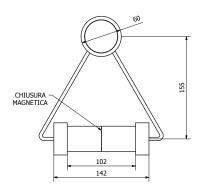

### line

family

Certification TUV of system UNI EN ISO 9001

Beechwood toilet roll holder wall mounted

Wall mounted fixing system, through an appropriate plug, not included

Beechwood, nylon, form of pure iron.

**EVRGPRRT** 

Unpack the product, remove the wood lid, clamp the product with a flaring screw (not included) in the position wanted; remove the protective film, on the back of the lid and stick it in the designed slot.