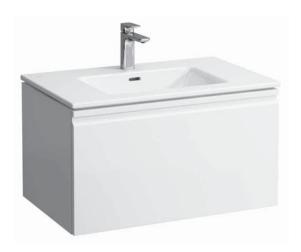

## Washbasin Pack with furniture 86096.3 86096.4

| TECHNICAL DA        | TA                                                 |
|---------------------|----------------------------------------------------|
| Order no.           | 86096.3 - washbasin with vanity unit, 1 drawer     |
|                     | 86096.4 - washbasin with vanity unit, 1 drawer,    |
|                     | 1 interior drawer, incl. drawer organizer          |
| Certified to        | Washbasin - EN 31                                  |
| Dimensions (WxHxD)  | 800 x 455 x 500 mm                                 |
| Basin capacity      | 7.9 litre (up to bottom line of the overflow)      |
| Specification       | Washbasin:                                         |
|                     | Always to be fixed to the wall.                    |
|                     | Charge 104 – 1 centre tap hole                     |
|                     | Furniture:                                         |
|                     | Body/Front - MDF board with PVC foil               |
|                     | Integrated handle in the front                     |
| Weight              | 86096.3 – 42,9 kg                                  |
|                     | 86096.4 – 48,9 kg                                  |
| Accessories excl.   | Feet (2 pieces), aluminium, order no. 48310.2      |
|                     | Towel rail, anodized aluminium,                    |
|                     | order no. 49095.2                                  |
| Mounting acc. incl. | Installation set for furniture, order no. 49120.6, |
|                     | 49114.0                                            |
| Mounting acc. excl. | Space saving siphon, order no. 89424.0             |

## SPECIFICATION TEXT

LAUFEN PRO S Washbasin Pack with furniture

Washbasin: sanitary ceramic, EN 31,

dimensions (WxD) 800 x 500 mm, angular, 1 centre tap hole

Special feature: overflow channel glazed

Vanity unit: Body/Front - MDF board with PVC foil, integrated handle

in the front, dimensions (WxHxD) 790 x 440 x 497 mm

Further options / accessories: Towel rail anodized aluminium, bathtubs,

turniture

Order no. 86096.3 - washbasin with vanity unit, 1 drawer,

86096.4 – washbasin with vanity unit, 1 drawer, 1 interior drawer, drawer