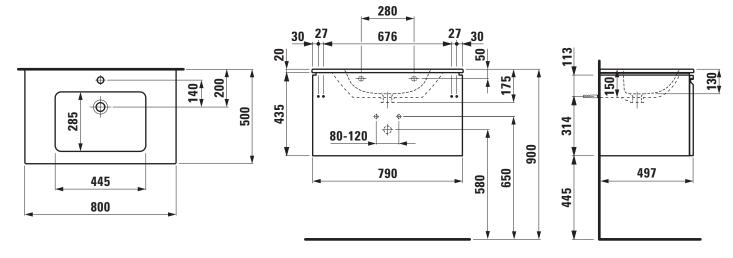

## TECHNICAL DRAWINGS / S 1 : 20

## Washbasin Pack with furniture 86096.3 86096.4

| TECHNICAL DA        | TA                                                 |
|---------------------|----------------------------------------------------|
| Order no.           | 86096.3 - washbasin with vanity unit, 1 drawer     |
|                     | 86096.4 - washbasin with vanity unit, 1 drawer,    |
|                     | 1 interior drawer, incl. drawer organizer          |
| Certified to        | Washbasin - EN 31                                  |
| Dimensions (WxHxD)  | 800 x 455 x 500 mm                                 |
| Basin capacity      | 7.9 litre (up to bottom line of the overflow)      |
| Specification       | Washbasin:                                         |
|                     | Always to be fixed to the wall.                    |
|                     | Charge 104 – 1 centre tap hole                     |
|                     | Furniture:                                         |
|                     | Body/Front - MDF board with PVC foil               |
|                     | Integrated handle in the front                     |
| Weight              | 86096.3 – 42,9 kg                                  |
|                     | 86096.4 – 48,9 kg                                  |
| Accessories excl.   | Feet (2 pieces), aluminium, order no. 48310.2      |
|                     | Towel rail, anodized aluminium,                    |
|                     | order no. 49095.2                                  |
| Mounting acc. incl. | Installation set for furniture, order no. 49120.6, |
|                     | 49114.0                                            |
| Mounting acc. excl. | Space saving siphon, order no. 89424.0             |

## SPECIFICATION TEXT

LAUFEN PRO S Washbasin Pack with furniture

Washbasin: sanitary ceramic, EN 31,

dimensions (WxD) 800 x 500 mm, angular, 1 centre tap hole

Special feature: overflow channel glazed

Vanity unit: Body/Front - MDF board with PVC foil, integrated handle

in the front, dimensions (WxHxD) 790 x 440 x 497 mm

Further options / accessories: Towel rail anodized aluminium, bathtubs,

turniture

Order no. 86096.3 - washbasin with vanity unit, 1 drawer,

86096.4 – washbasin with vanity unit, 1 drawer, 1 interior drawer, drawer