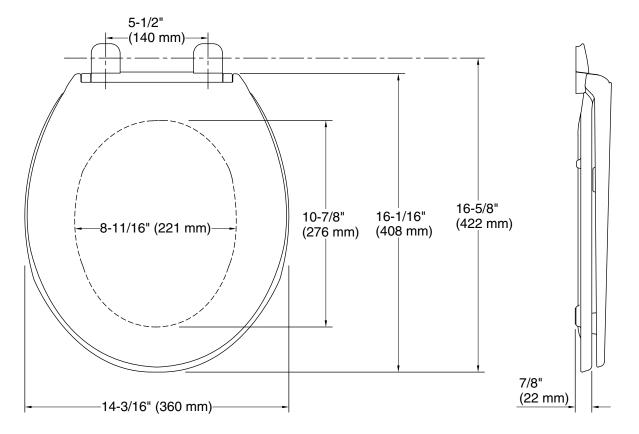

#### **Technical Information**

All product dimensions are nominal.Seat shape type:Round-frontSeat front type:Closed-frontSeat-mounting holes:5-1/2" (140 mm)