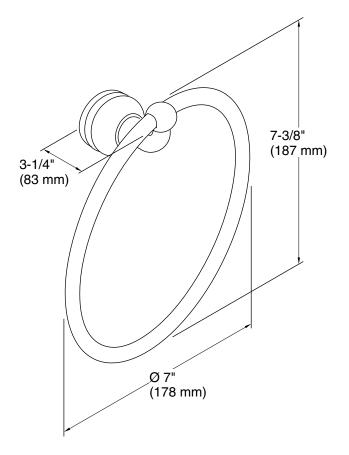

# **Technical Information**

All product dimensions are nominal.

Material: Brass