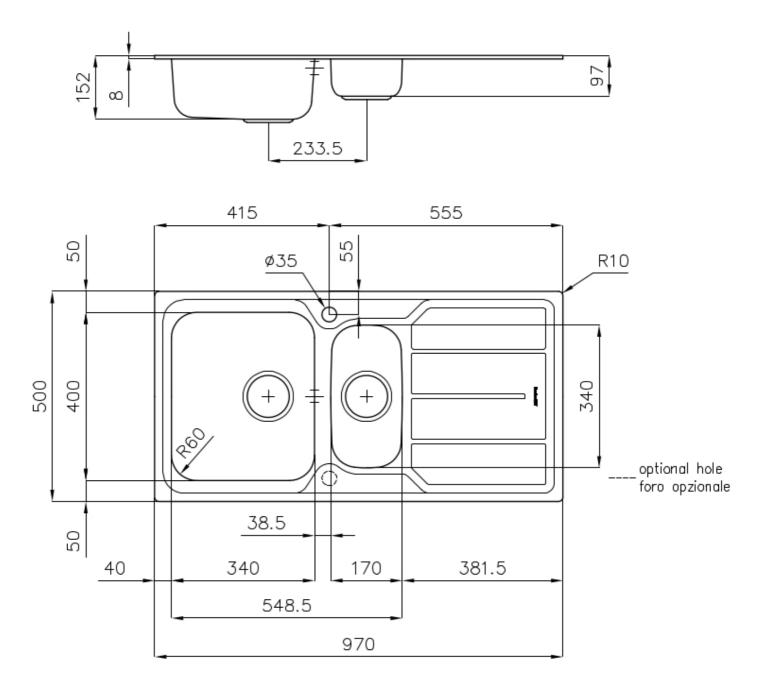

#### **DETAILS**

| Finish                 | Foster brushed                                                  |
|------------------------|-----------------------------------------------------------------|
| Material               | AISI 304 stainless steel                                        |
| Texture                | Foster brushed                                                  |
| Base                   | 60-80 cm                                                        |
| Edge/Installation Type | Standard (8 mm Edge)                                            |
| Dimensions             | 970x500 mm                                                      |
| Standard fittings      | Fixing hooks, gasket, drain, overflow and siphon, boxed packing |
| Mixer holes            | 1 standard hole - 2nd hole on request                           |
| Built-in hole          | 950x480 mm                                                      |

| Drainer                   | Yes                                                                                                                                                                                                                                                    |
|---------------------------|--------------------------------------------------------------------------------------------------------------------------------------------------------------------------------------------------------------------------------------------------------|
| Width                     | 97 cm                                                                                                                                                                                                                                                  |
| Bowl dimension            | 340x400 + 170x340mm                                                                                                                                                                                                                                    |
| Number of bowls           | 2 bowls                                                                                                                                                                                                                                                |
| Waste fitting             | 3,5" drain                                                                                                                                                                                                                                             |
| FEATURES                  |                                                                                                                                                                                                                                                        |
| 2nd / 3rd hole availaible | The sink can be customized with the execution on request of additional holes, usable for double-hole mixers, for remote controlled drains or for the installation of soap dispensers. The positions are marked on the drawings with dotted line holes. |
| Added value               | Foster uses steel thicknesses higher than those used on average by other manufacturers. This is how, thanks to our long experience, we know how to make sinks of superior quality and with a better resistance to aging.                               |
| Basket 3,5" waste fitting | The drain is equipped with a large 3.5" drain, with the practical basket cap that prevents the discharge of solid parts. The 3.5 "drain allows the use of the Foster waste-disposer, compatible with all models.                                       |
| Sliding brackets          |                                                                                                                                                                                                                                                        |

#### **TECHNICAL DATA**