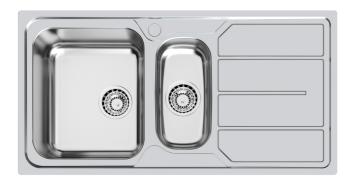

# Sink S1000 1197 16x

Sinks

Code: 1197 16x

Code: 1197 161 DX (Sink on the right) Code: 1197 162 SX (Sink on the left)

#### **DETAILS**

| Finish                 | Foster brushed                                                  |
|------------------------|-----------------------------------------------------------------|
| Material               | AISI 304 stainless steel                                        |
| Texture                | Foster brushed                                                  |
| Base                   | 60-80 cm                                                        |
| Edge/Installation Type | Standard (8 mm Edge)                                            |
| Dimensions             | 970x500 mm                                                      |
| Standard fittings      | Fixing hooks, gasket, drain, overflow and siphon, boxed packing |
| Mixer holes            | 1 standard hole - 2nd hole on request                           |
| Built-in hole          | 950x480 mm                                                      |

| Drainer                   | Yes                                                                                                                                                                                                                                                    |
|---------------------------|--------------------------------------------------------------------------------------------------------------------------------------------------------------------------------------------------------------------------------------------------------|
| Width                     | 97 cm                                                                                                                                                                                                                                                  |
| Bowl dimension            | 340x400 + 170x340mm                                                                                                                                                                                                                                    |
| Number of bowls           | 2 bowls                                                                                                                                                                                                                                                |
| Waste fitting             | 3,5" drain                                                                                                                                                                                                                                             |
| FEATURES                  |                                                                                                                                                                                                                                                        |
| 2nd / 3rd hole availaible | The sink can be customized with the execution on request of additional holes, usable for double-hole mixers, for remote controlled drains or for the installation of soap dispensers. The positions are marked on the drawings with dotted line holes. |
| Added value               | Foster uses steel thicknesses higher than those used on average by other manufacturers. This is how, thanks to our long experience, we know how to make sinks of superior quality and with a better resistance to aging.                               |
| Basket 3,5" waste fitting | The drain is equipped with a large 3.5" drain, with the practical basket cap that prevents the discharge of solid parts. The 3.5 "drain allows the use of the Foster waste-disposer, compatible with all models.                                       |
| Sliding brackets          |                                                                                                                                                                                                                                                        |