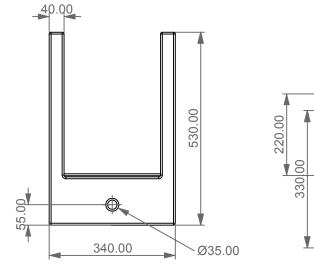

Scocca in ceramica bidet sospeso Glass monoforo (senza foro su richiesta) bacino in vetro escluso Glass ceramic case for bidet wall-hung one hole (no hole on request) float in glass not included

FRONT

415.00

340.00

180.00

00.00

Designation

415.00

210.00

Scocca in ceramica bidet sospeso Glass monoforo (senza foro su richiesta) bacino in vetro escluso Glass ceramic case for bidet wall-hung one hole (no hole on request) float in glass not included