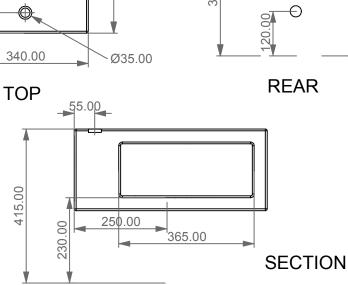

Scocca in ceramica bidet sospeso Glass monoforo (senza foro su richiesta) bacino in vetro escluso Glass ceramic case for bidet wall-hung one hole (no hole on request) float in glass not included

FRONT

415.00

340.00

180.00

00.00

Designation

415.00

210.00

Scocca in ceramica bidet sospeso Glass monoforo (senza foro su richiesta) bacino in vetro escluso Glass ceramic case for bidet wall-hung one hole (no hole on request) float in glass not included