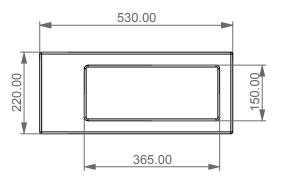

Scocca in ceramica bidet sospeso Glass monoforo (senza foro su richiesta) bacino in vetro escluso Glass ceramic case for bidet wall-hung one hole (no hole on request) float in glass not included

FRONT

415.00

340.00

180.00

00.00

Designation

415.00

210.00

Scocca in ceramica bidet sospeso Glass monoforo (senza foro su richiesta) bacino in vetro escluso Glass ceramic case for bidet wall-hung one hole (no hole on request) float in glass not included