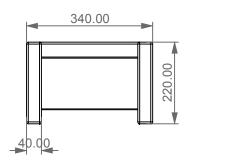

Scocca in ceramica bidet sospeso Glass monoforo (senza foro su richiesta) bacino in vetro escluso Glass ceramic case for bidet wall-hung one hole (no hole on request) float in glass not included

FRONT

415.00

340.00

180.00

00.00

Designation

415.00

210.00

Scocca in ceramica bidet sospeso Glass monoforo (senza foro su richiesta) bacino in vetro escluso Glass ceramic case for bidet wall-hung one hole (no hole on request) float in glass not included