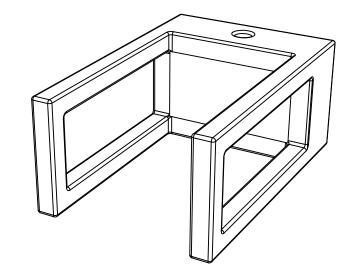

Scocca in ceramica bidet sospeso Glass monoforo (senza foro su richiesta) bacino in vetro escluso Glass ceramic case for bidet wall-hung one hole (no hole on request) float in glass not included

FRONT

415.00

340.00

180.00

00.00

Designation

415.00

210.00

Scocca in ceramica bidet sospeso Glass monoforo (senza foro su richiesta) bacino in vetro escluso Glass ceramic case for bidet wall-hung one hole (no hole on request) float in glass not included