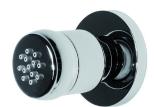

# **SH032**

Description

Hermes body - jet

**Box Dimensions** Weight 280x130x70 mm 0.2 kg

Finishes

● CC CHROME

BRUSHED PALE GOLD

SR BRUSHED ROSE GOLD