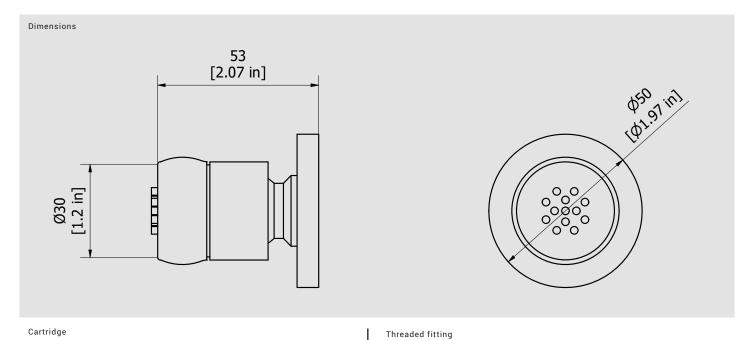

# **SH032**

Description

Hermes body - jet

**Box Dimensions** Weight 280x130x70 mm 0.2 kg

Finishes

● CC CHROME

BRUSHED PALE GOLD

SR BRUSHED ROSE GOLD