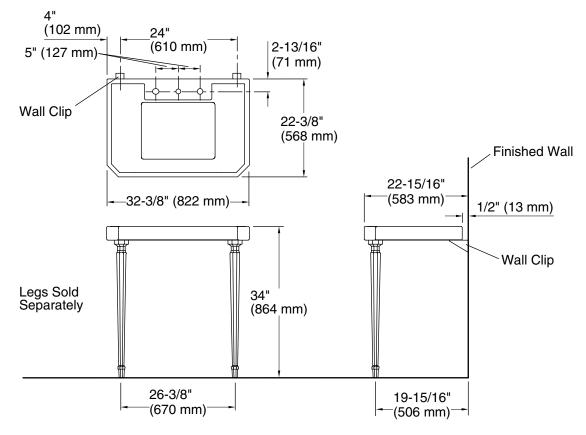

### **Technical Information**

All product dimensions are nominal.

#### Notes

Install this product according to the installation guide.

Product is installed with 1/2" (13 mm) gap between wall and console table.