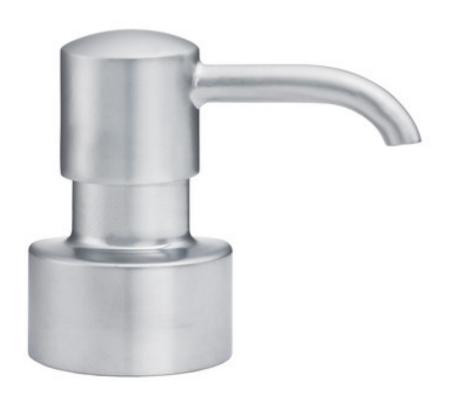

## PUMP TOP - SATIN CHROME

Each Labrazel pump dispenser includes a premium quality pump mechanism. The pumps shown here are engineered in Italy of solid brass and offered in a variety of rich plated finishes. To select a particular finish, just specify it on your order. These pumps are also available for purchase separately, making it easy to update your dispenser. Made In Italy

| MATERIAL                | COLOR        | COUNTRY OF ORIGIN |         |
|-------------------------|--------------|-------------------|---------|
| Plated Brass            | Satin Chrome | Italy             |         |
| ITEM                    | NUMBER       | LXWXH (in)        | WT (lb) |
| Pump Top - Satin Chrome | 1008         | 1" x 1" x 2"      | 0.5 LB  |