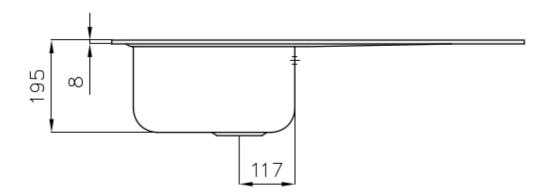

#### **DETAILS**

| Finish                 | Foster brushed                                                  |
|------------------------|-----------------------------------------------------------------|
| Material               | AISI 304 stainless steel                                        |
| Texture                | Foster brushed                                                  |
| Base                   | 45 cm                                                           |
| Edge/Installation Type | Standard (8 mm Edge)                                            |
| Dimensions             | 860x500 mm                                                      |
| Standard fittings      | Fixing hooks, gasket, drain, overflow and siphon, boxed packing |
| Mixer holes            | 1 standard hole - 2nd hole on request                           |
| Built-in hole          | 840x480 mm                                                      |

#### **TECHNICAL DATA**

\_\_\_optional hole foro opzionale