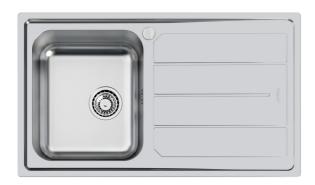

## Sink Elettra 5186 06x

Sinks

Code: 5186 06x

Code: 5186 061 DX (Vasca a destra) Code: 5186 062 SX (Vasca a sinistra)

#### **DETAILS**

| Finish                 | Foster brushed                                                  |
|------------------------|-----------------------------------------------------------------|
| Material               | AISI 304 stainless steel                                        |
| Texture                | Foster brushed                                                  |
| Base                   | 45 cm                                                           |
| Edge/Installation Type | Standard (8 mm Edge)                                            |
| Dimensions             | 860x500 mm                                                      |
| Standard fittings      | Fixing hooks, gasket, drain, overflow and siphon, boxed packing |
| Mixer holes            | 1 standard hole - 2nd hole on request                           |
| Built-in hole          | 840x480 mm                                                      |

| Drainer                   | Yes                                                                                                                                                                                                                                                    |
|---------------------------|--------------------------------------------------------------------------------------------------------------------------------------------------------------------------------------------------------------------------------------------------------|
| Width                     | 86 cm                                                                                                                                                                                                                                                  |
| Bowl dimension            | 341x400mm                                                                                                                                                                                                                                              |
| Number of bowls           | 1 bowl                                                                                                                                                                                                                                                 |
| Waste fitting             | 3,5" drain                                                                                                                                                                                                                                             |
| FEATURES                  |                                                                                                                                                                                                                                                        |
| 2nd / 3rd hole availaible | The sink can be customized with the execution on request of additional holes, usable for double-hole mixers, for remote controlled drains or for the installation of soap dispensers. The positions are marked on the drawings with dotted line holes. |
| Added value               | Foster uses steel thicknesses higher than those used on average by other manufacturers. This is how, thanks to our long experience, we know how to make sinks of superior quality and with a better resistance to aging.                               |
| Basket 3,5" waste fitting | The drain is equipped with a large 3.5" drain, with the practical basket cap that prevents the discharge of solid parts. The 3.5 "drain allows the use of the Foster waste-disposer, compatible with all models.                                       |
| Sliding brackets          |                                                                                                                                                                                                                                                        |