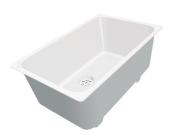

cal basket cap that prevents the discharge of solid parts. The 3.5 "drain allows the use of the Foster waste-disposer, compatible with all models.                                       |
| Sliding brackets          |                                                                                                                                                                                                                                                        |

# Foster ==

#### **TECHNICAL DATA**





\_\_\_optional hole foro opzionale



### **OPTIONAL ACCESSORIES**



Glass chopping board 8631 300



HPDE Chopping board 8657 001



Iroko-wood chopping board 8647 000



Iroko-wood sliding chopping board 8643 000



Stainless steel basket 8611 000



Stainless steel plate rack 8100 301



White bowl 8153 100



#### **RECOMMENDED PAIRINGS**





Mixer Tap F2000 - Basso 8459 Mixer Tap Luisa 8482 000 000

#### **OPTIONAL AUTOMATIC WASTE FITTINGS**









LIRA automatic waste fitting 8407 103