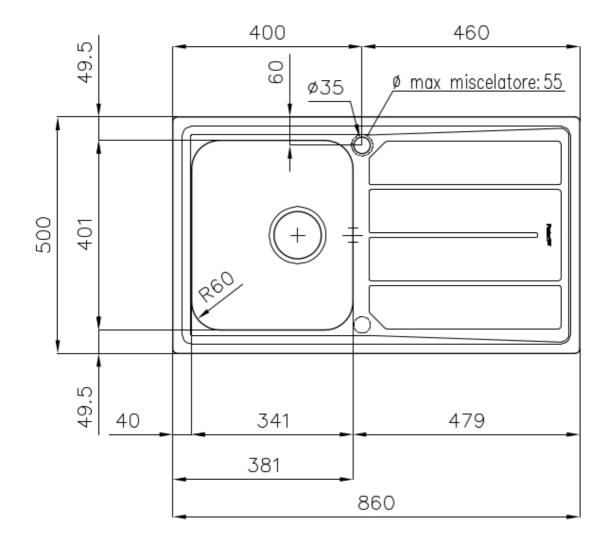

#### **DETAILS**

| Finish                 | Foster brushed                                                  |
|------------------------|-----------------------------------------------------------------|
| Material               | AISI 304 stainless steel                                        |
| Texture                | Foster brushed                                                  |
| Base                   | 45 cm                                                           |
| Edge/Installation Type | Standard (8 mm Edge)                                            |
| Dimensions             | 860x500 mm                                                      |
| Standard fittings      | Fixing hooks, gasket, drain, overflow and siphon, boxed packing |
| Mixer holes            | 1 standard hole - 2nd hole on request                           |
| Built-in hole          | 840x480 mm                                                      |

| Drainer                   | Yes                                                                                                                                                                                                                                                    |
|---------------------------|--------------------------------------------------------------------------------------------------------------------------------------------------------------------------------------------------------------------------------------------------------|
| Width                     | 86 cm                                                                                                                                                                                                                                                  |
| Bowl dimension            | 341x400mm                                                                                                                                                                                                                                              |
| Number of bowls           | 1 bowl                                                                                                                                                                                                                                                 |
| Waste fitting             | 3,5" drain                                                                                                                                                                                                                                             |
| FEATURES                  |                                                                                                                                                                                                                                                        |
| 2nd / 3rd hole availaible | The sink can be customized with the execution on request of additional holes, usable for double-hole mixers, for remote controlled drains or for the installation of soap dispensers. The positions are marked on the drawings with dotted line holes. |
| Added value               | Foster uses steel thicknesses higher than those used on average by other manufacturers. This is how, thanks to our long experience, we know how to make sinks of superior quality and with a better resistance to aging.                               |
| Basket 3,5" waste fitting | The drain is equipped with a large 3.5" drain, with the practical basket cap that prevents the discharge of solid parts. The 3.5 "drain allows the use of the Foster waste-disposer, compatible with all models.                                       |
| Sliding brackets          |                                                                                                                                                                                                                                                        |

#### **TECHNICAL DATA**

\_\_\_optional hole foro opzionale