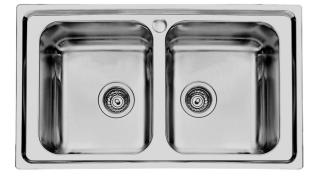

### Sink KS 2182 060

Sinks

Code: 2182 060

#### DETAILS

| Finish                 | Foster brushed                                                  |
|------------------------|-----------------------------------------------------------------|
| Material               | AISI 304 stainless steel                                        |
| Texture                | Foster brushed                                                  |
| Base                   | 80-90 cm                                                        |
| Edge/Installation Type | Standard (8 mm Edge)                                            |
| Dimensions             | 860x500 mm                                                      |
| Standard fittings      | Fixing hooks, gasket, drain, overflow and siphon, boxed packing |
| Mixer holes            | 1 standard hole                                                 |
| Built-in hole          | 840x480 mm                                                      |

| Drainer                   | Νο                                                                                                                                                                                                                       |
|---------------------------|--------------------------------------------------------------------------------------------------------------------------------------------------------------------------------------------------------------------------|
| Width                     | 86 cm                                                                                                                                                                                                                    |
| Bowl dimension            | 340x400mm                                                                                                                                                                                                                |
| Number of bowls           | 2 bowls                                                                                                                                                                                                                  |
| Waste fitting             | 3,5" drain                                                                                                                                                                                                               |
| FEATURES                  |                                                                                                                                                                                                                          |
| Added value               | Foster uses steel thicknesses higher than those used on average by other manufacturers. This is how, thanks to our long experience, we know how to make sinks of superior quality and with a better resistance to aging. |
| Basket 3,5" waste fitting | The drain is equipped with a large 3.5" drain, with the practical basket cap that prevents the discharge of solid parts. The 3.5 "drain allows the use of the Foster waste-disposer, compatible with all models.         |
| Deep bowls                | This bowls reach an important depth, over 20 cm, thanks to the advanced production technology, that can be offer great capiency and practicity in all the washing operations.                                            |
| Sliding brackets          |                                                                                                                                                                                                                          |