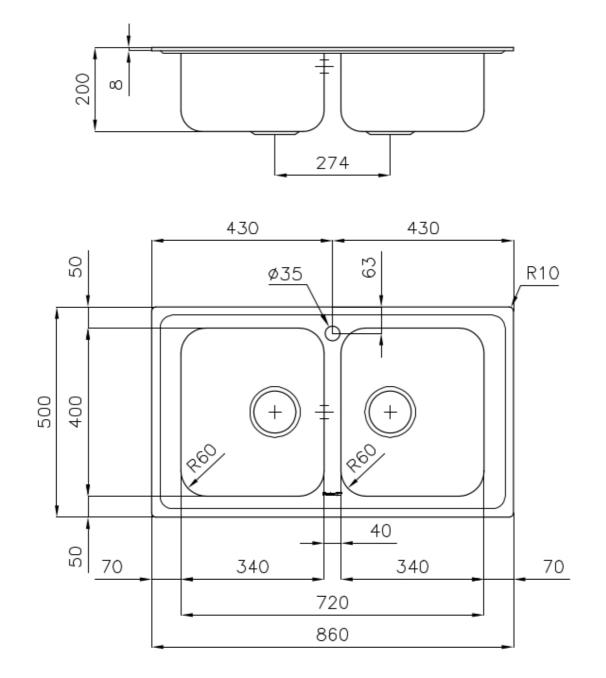

#### DETAILS

| Finish                 | Foster brushed                                                  |
|------------------------|-----------------------------------------------------------------|
| Material               | AISI 304 stainless steel                                        |
| Texture                | Foster brushed                                                  |
| Base                   | 80-90 cm                                                        |
| Edge/Installation Type | Standard (8 mm Edge)                                            |
| Dimensions             | 860x500 mm                                                      |
| Standard fittings      | Fixing hooks, gasket, drain, overflow and siphon, boxed packing |
| Mixer holes            | 1 standard hole                                                 |
| Built-in hole          | 840x480 mm                                                      |

| Drainer                   | Νο                                                                                                                                                                                                                       |
|---------------------------|--------------------------------------------------------------------------------------------------------------------------------------------------------------------------------------------------------------------------|
| Width                     | 86 cm                                                                                                                                                                                                                    |
| Bowl dimension            | 340x400mm                                                                                                                                                                                                                |
| Number of bowls           | 2 bowls                                                                                                                                                                                                                  |
| Waste fitting             | 3,5" drain                                                                                                                                                                                                               |
| FEATURES                  |                                                                                                                                                                                                                          |
| Added value               | Foster uses steel thicknesses higher than those used on average by other manufacturers. This is how, thanks to our long experience, we know how to make sinks of superior quality and with a better resistance to aging. |
| Basket 3,5" waste fitting | The drain is equipped with a large 3.5" drain, with the practical basket cap that prevents the discharge of solid parts. The 3.5 "drain allows the use of the Foster waste-disposer, compatible with all models.         |
| Deep bowls                | This bowls reach an important depth, over 20 cm, thanks to the advanced production technology, that can be offer great capiency and practicity in all the washing operations.                                            |
| Sliding brackets          |                                                                                                                                                                                                                          |